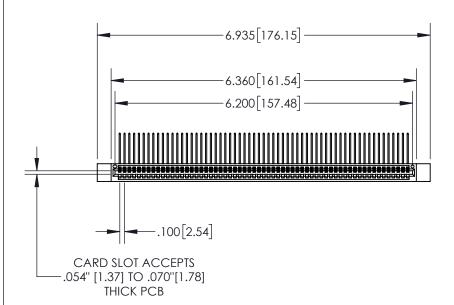

**Contact Dimensions:** 559-90 Degree Bend (Code 541 Contacts) See Sheet 2 for Contact Code 555, 556, 558, 559, 560 Dimensions

845/895 SERIES HIGH TEMP CARD EDGE CONNECTOR PART NUMBER: 895-061-559-112

YOUR CONNECTION TO QUALITY & SERVICE

1:2 SHEET 1 OF 2 845-ENG-MASTER

ACAD REFERENCE NO. 845-ENG-MASTER

DATE:MAY.16/2017

DRAWN: R.STA.MONICA

| • | INSULATOR MATERIAL: THERMOPLASTIC, UL 94V-0                                                                                                                                                                                                                                                                                                                                                                                                                                                                                                                                                                                                                                                                                                                                                                                                                                                                                                                                                                                                                                                                                                                                                                                                                                                                                                                                                                                                                                                                                                                                                                                                                                                                                                                                                                                                                                                                                                                                                                                                                                                                                    |
|---|--------------------------------------------------------------------------------------------------------------------------------------------------------------------------------------------------------------------------------------------------------------------------------------------------------------------------------------------------------------------------------------------------------------------------------------------------------------------------------------------------------------------------------------------------------------------------------------------------------------------------------------------------------------------------------------------------------------------------------------------------------------------------------------------------------------------------------------------------------------------------------------------------------------------------------------------------------------------------------------------------------------------------------------------------------------------------------------------------------------------------------------------------------------------------------------------------------------------------------------------------------------------------------------------------------------------------------------------------------------------------------------------------------------------------------------------------------------------------------------------------------------------------------------------------------------------------------------------------------------------------------------------------------------------------------------------------------------------------------------------------------------------------------------------------------------------------------------------------------------------------------------------------------------------------------------------------------------------------------------------------------------------------------------------------------------------------------------------------------------------------------|
|   | OCCUPACIONAL CORRESPONDED TO A CONTRACTOR OF THE |