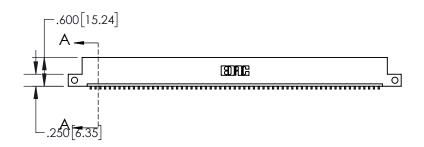

**Contact Dimensions:** 559-90 Degree Bend (Code 541 Contacts) See Sheet 2 for Contact Code 555, 556, 558, 559, 560 Dimensions

845/895 SERIES HIGH TEMP CARD EDGE CONNECTOR PART NUMBER: 895-061-559-112

YOUR CONNECTION TO QUALITY & SERVICE

1:2 SHEET 1 OF 2 845-ENG-MASTER

ACAD REFERENCE NO. 845-ENG-MASTER

DATE:MAY.16/2017

DRAWN: R.STA.MONICA

| • | INSULATOR MATERIAL: THERMOPLASTIC, UL 94V-0                                                                                                                                                                                                                                                                                                                                                                                                                                                                                                                                                                                                                                                                                                                                                                                                                                                                                                                                                                                                                                                                                                                                                                                                                                                                                                                                                                                                                                                                                                                                                                                                                                                                                                                                                                                                                                                                                                                                                                                                                                                                                    |
|---|--------------------------------------------------------------------------------------------------------------------------------------------------------------------------------------------------------------------------------------------------------------------------------------------------------------------------------------------------------------------------------------------------------------------------------------------------------------------------------------------------------------------------------------------------------------------------------------------------------------------------------------------------------------------------------------------------------------------------------------------------------------------------------------------------------------------------------------------------------------------------------------------------------------------------------------------------------------------------------------------------------------------------------------------------------------------------------------------------------------------------------------------------------------------------------------------------------------------------------------------------------------------------------------------------------------------------------------------------------------------------------------------------------------------------------------------------------------------------------------------------------------------------------------------------------------------------------------------------------------------------------------------------------------------------------------------------------------------------------------------------------------------------------------------------------------------------------------------------------------------------------------------------------------------------------------------------------------------------------------------------------------------------------------------------------------------------------------------------------------------------------|
|   | OCCUPACIONAL CORRESPONDED TO A CONTRACTOR OF THE |