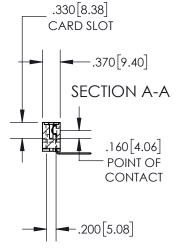

**Contact Dimensions:** 559-90 Degree Bend (Code 541 Contacts) See Sheet 2 for Contact Code 555, 556, 558, 559, 560 Dimensions

845/895 SERIES HIGH TEMP CARD EDGE CONNECTOR PART NUMBER: 895-061-559-112

YOUR CONNECTION TO QUALITY & SERVICE

1:2 SHEET 1 OF 2 845-ENG-MASTER

ACAD REFERENCE NO. 845-ENG-MASTER

DATE:MAY.16/2017

DRAWN: R.STA.MONICA

| • | INSULATOR MATERIAL: THERMOPLASTIC, UL 94V-0                                                                                                                                                                                                                                                                                                                                                                                                                                                                                                                                                                                                                                                                                                                                                                                                                                                                                                                                                                                                                                                                                                                                                                                                                                                                                                                                                                                                                                                                                                                                                                                                                                                                                                                                                                                                                                                                                                                                                                                                                                                                                    |
|---|--------------------------------------------------------------------------------------------------------------------------------------------------------------------------------------------------------------------------------------------------------------------------------------------------------------------------------------------------------------------------------------------------------------------------------------------------------------------------------------------------------------------------------------------------------------------------------------------------------------------------------------------------------------------------------------------------------------------------------------------------------------------------------------------------------------------------------------------------------------------------------------------------------------------------------------------------------------------------------------------------------------------------------------------------------------------------------------------------------------------------------------------------------------------------------------------------------------------------------------------------------------------------------------------------------------------------------------------------------------------------------------------------------------------------------------------------------------------------------------------------------------------------------------------------------------------------------------------------------------------------------------------------------------------------------------------------------------------------------------------------------------------------------------------------------------------------------------------------------------------------------------------------------------------------------------------------------------------------------------------------------------------------------------------------------------------------------------------------------------------------------|
|   | OCCUPACIONAL CORRESPONDED TO A CONTRACTOR OF THE |