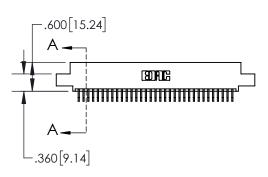

1

| .330[8.38]<br>CARD SLOT     |  |  |  |  |  |
|-----------------------------|--|--|--|--|--|
| 370[9.40]<br>SECTION A-A    |  |  |  |  |  |
| .160[4.06] POINT OF CONTACT |  |  |  |  |  |
| 200[5.08]                   |  |  |  |  |  |

## 845/895 SERIES HIGH TEMP CARD EDGE CONNECTOR CONTACT CODE 555,556,558,559,560 DIMENSIONS

YOUR CONNECTION TO QUALITY & SERVICE

|   | ACAD REFERENCE NO   | . 845-ENG-MASTER |  |  |
|---|---------------------|------------------|--|--|
|   | DRAWN: R.STA.MONICA | DATE:MAY.16/2017 |  |  |
|   | CHECKED:            | DATE:            |  |  |
|   | SCALE: 1:1          | SHEET 2 OF 2     |  |  |
| D | DRAWING NUMBER      | ISSUE            |  |  |