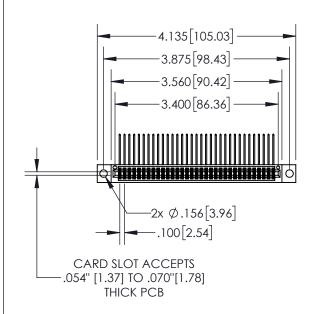

| 845/ | 895 SERIES HIG | H TEMP CAR   | D EDGE | CONNECTOR |
|------|----------------|--------------|--------|-----------|
| PAR  | T NUMBER: 895  | -066-559-504 | 1      |           |

| ACAD REFERENCE NO. 845-ENG-MASTER |                 |           |  |  |
|-----------------------------------|-----------------|-----------|--|--|
| DRAWN: R.STA.MONICA               | DATE: <b>MA</b> | Y.16/2017 |  |  |
| CHECKED:                          | DATE:           |           |  |  |
| SCALE: 1:2                        | SHEET 1         | OF 2      |  |  |
| DRAWING NUMBER                    |                 | ISSUE     |  |  |
| 845-ENG-MASTER                    | 1               |           |  |  |