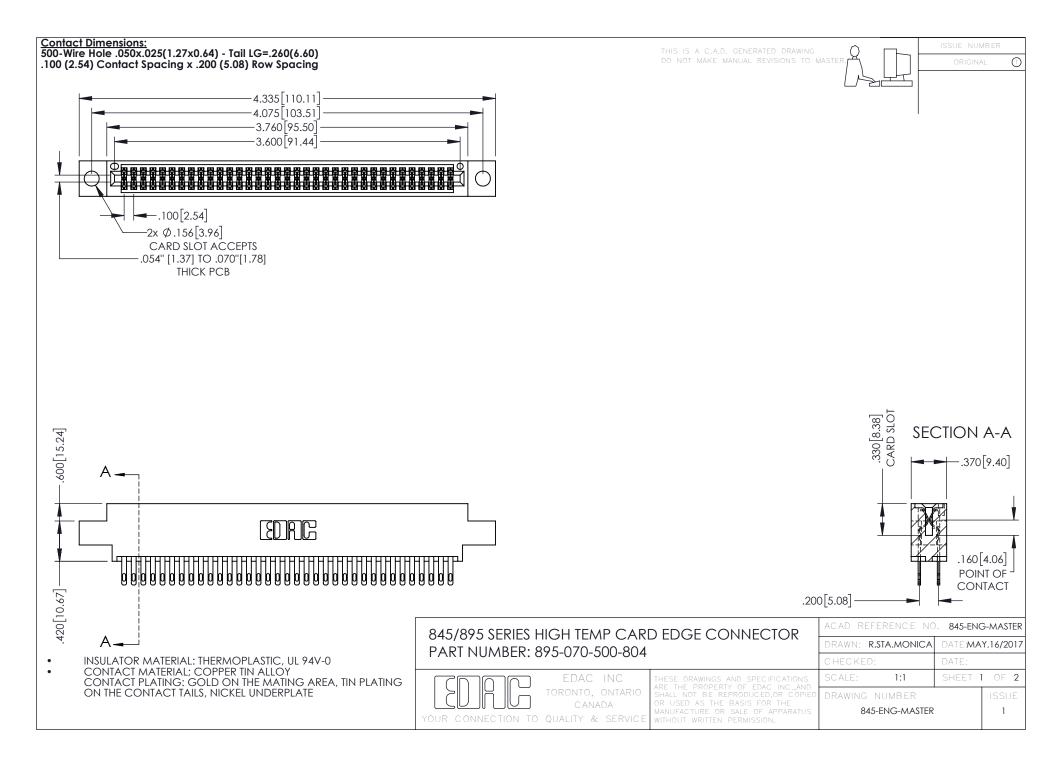

**Contact Code 558** Contact Code 559 Contact Code 560

- INSULATOR MATERIAL: THERMOPLASTIC POLYESTER, UL 94V-0 DAP MATERIAL AVAILABLE UPON REQUEST
- CONTACT MATERIAL; COPPER ALLOY

CONTACT PLATING: GOLD ON THE MATING AREA, TIN PLATING ON THE CONTACT TAILS, NICKEL UNDERPLATE

## 845/895 SERIES HIGH TEMP CARD EDGE CONNECTOR CONTACT CODE 555,556,558,559,560 DIMENSIONS

YOUR CONNECTION TO QUALITY & SERVICE

|   | ACAD REFERENCE NO. 845-ENG-MASTER |                  |
|---|-----------------------------------|------------------|
|   | DRAWN: R.STA.MONICA               | DATE:MAY.16/2017 |
|   | CHECKED:                          | DATE:            |
|   | SCALE: 1:1                        | SHEET 2 OF 2     |
| D | DRAWING NUMBER                    | ISSUE            |

845-ENG-MASTER