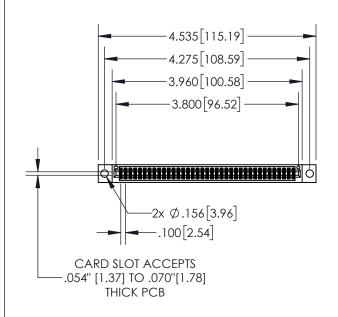

1

| .330[8.38]<br>CARD SLOT |                                   |  |  |  |
|-------------------------|-----------------------------------|--|--|--|
| -                       | .370[9.40]                        |  |  |  |
|                         | SECTION A-A                       |  |  |  |
| .150 [3.8]              | .160[4.06]<br>POINT OF<br>CONTACT |  |  |  |
| _                       | 200[5.08]                         |  |  |  |