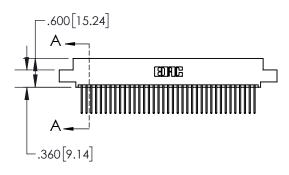

1

| .330[8.38]<br>CARD SLOT |                                   |  |  |  |
|-------------------------|-----------------------------------|--|--|--|
| -                       | .370[9.40]                        |  |  |  |
|                         | SECTION A-A                       |  |  |  |
| .150 [3.8]              | .160[4.06]<br>POINT OF<br>CONTACT |  |  |  |
| _                       | 200[5.08]                         |  |  |  |