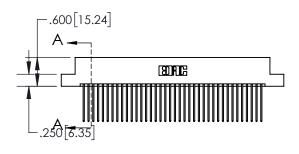

1

| .330[8.38]<br>CARD SLOT |                                   |  |  |  |
|-------------------------|-----------------------------------|--|--|--|
| -                       | .370[9.40]                        |  |  |  |
|                         | SECTION A-A                       |  |  |  |
| .150 [3.8]              | .160[4.06]<br>POINT OF<br>CONTACT |  |  |  |
|                         | 200[5.08]                         |  |  |  |

## 845/895 SERIES HIGH TEMP CARD EDGE CONNECTOR CONTACT CODE 555,556,558,559,560 DIMENSIONS

YOUR CONNECTION TO QUALITY & SERVICE

Contact Code 559

|   | ACAD REFERENCE NO   | . 845-ENG-MASTER |
|---|---------------------|------------------|
|   | DRAWN: R.STA.MONICA | DATE:MAY.16/2017 |
|   | CHECKED:            | DATE:            |
|   | SCALE: 1:1          | SHEET 2 OF 2     |
| D | DRAWING NUMBER      | ISSUE            |