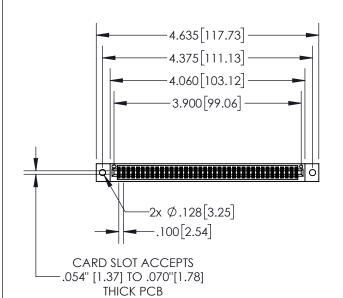

| 845/895 SERIES HIGH TEMP CARD EDGE CONNECTO | R |
|---------------------------------------------|---|
| PART NUMBER: 895-076-541-202                |   |

| ACAD REFERENCE NO. 845-ENG-MASTER |                  |       |  |  |
|-----------------------------------|------------------|-------|--|--|
| DRAWN: R.STA.MONICA               | DATE:MAY.16/2017 |       |  |  |
| CHECKED:                          | DATE:            |       |  |  |
| SCALE: 1:2                        | SHEET 1          | OF 2  |  |  |
| DRAWING NUMBER                    |                  | ISSUE |  |  |
| 845-ENG-MASTER                    | 1                |       |  |  |