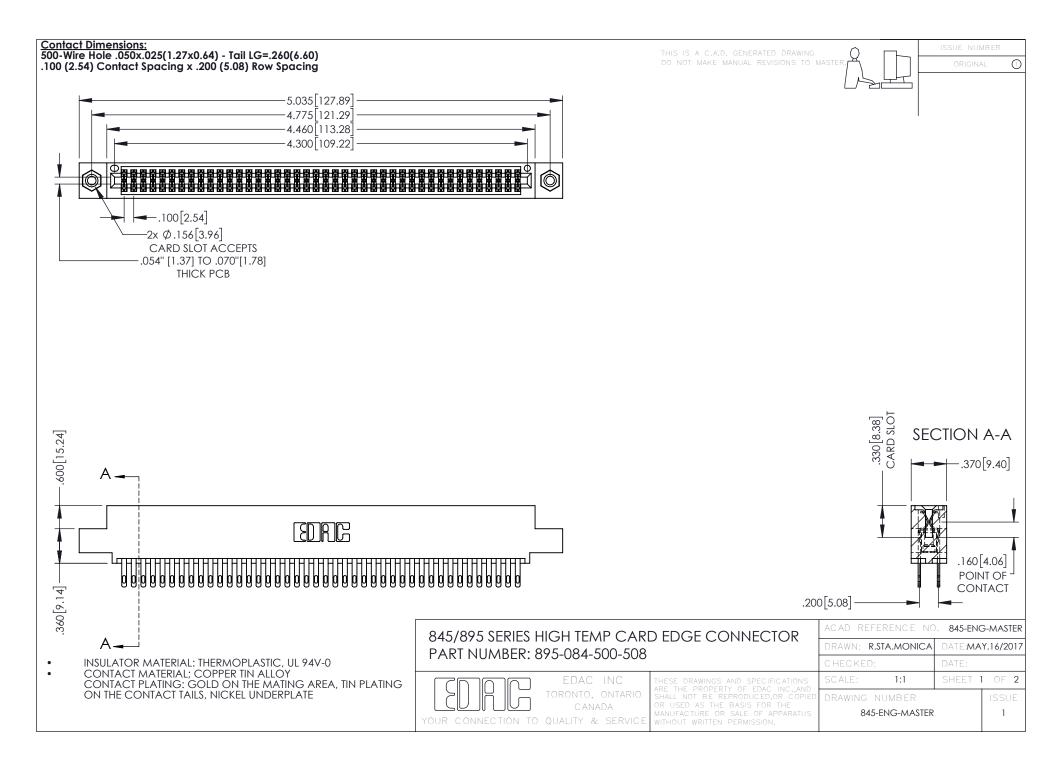

- INSULATOR MATERIAL: THERMOPLASTIC POLYESTER, UL 94V-0 DAP MATERIAL AVAILABLE UPON REQUEST
- CONTACT MATERIAL; COPPER ALLOY

**Contact Code 558** 

CONTACT PLATING: GOLD ON THE MATING AREA, TIN PLATING ON THE CONTACT TAILS, NICKEL UNDERPLATE

## 845/895 SERIES HIGH TEMP CARD EDGE CONNECTOR CONTACT CODE 555,556,558,559,560 DIMENSIONS

YOUR CONNECTION TO QUALITY & SERVICE

Contact Code 559

|   | ACAD REFERENCE NO   | . 845-ENG-MASTER |
|---|---------------------|------------------|
|   | DRAWN: R.STA.MONICA | DATE:MAY.16/2017 |
|   | CHECKED:            | DATE:            |
|   | SCALE: 1:1          | SHEET 2 OF 2     |
| D | DRAWING NUMBER      | ISSUE            |

Contact Code 560

845-ENG-MASTER