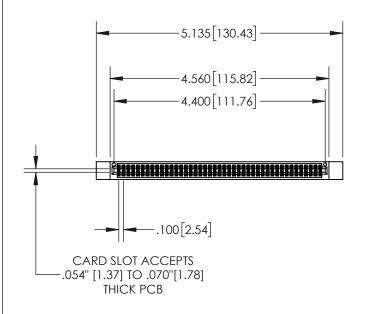

| 845/895 SERIES HIGH TEMP CARD EDGE CONNECTOR |
|----------------------------------------------|
| PART NUMBER: 895-086-541-212                 |

| ACAD REFERENCE NO   | 845-ENG-MASTER   |
|---------------------|------------------|
| DRAWN: R.STA.MONICA | DATE:MAY.16/2017 |
| CHECKED:            | DATE:            |
| SCALE: 1:2          | SHEET 1 OF 2     |
| DRAWING NUMBER      | ISSUE            |