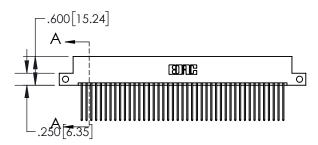

1

|      | .330[8.38]<br>CARD SLOT |  |                                   |  |  |
|------|-------------------------|--|-----------------------------------|--|--|
| -    | 1                       |  | .370[9.40]                        |  |  |
|      |                         |  | SECTION A-A                       |  |  |
| .150 | [3.8                    |  | .160[4.06]<br>POINT OF<br>CONTACT |  |  |
|      | _                       |  | <b>-</b> .200[5.08]               |  |  |