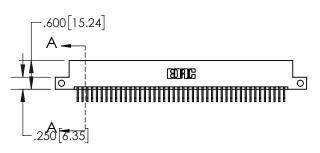

**Contact Dimensions:** 

558-90 Degree Bend (Code 541 Contacts) See Sheet 2 for Contact Code 555, 556, 558, 559, 560 Dimensions

INSULATOR MATERIAL: THERMOPLASTIC, UL 94V-0

845/895 SERIES HIGH TEMP CARD E PART NUMBER: 895-088-558-212

YOUR CONNECTION TO QUALITY & SERVICE

CONTACT MATERIAL; COPPER TIN ALLOY
CONTACT PLATING: GOLD ON THE MATING AREA, TIN PLATING
ON THE CONTACT TAILS, NICKEL UNDERPLATE

| .330[8.38]<br>CARD SLOT           |  |  |  |  |
|-----------------------------------|--|--|--|--|
| 370[9.40]<br>SECTION A-A          |  |  |  |  |
| .160[4.06]<br>POINT OF<br>CONTACT |  |  |  |  |
| 200[5.08]                         |  |  |  |  |

- INSULATOR MATERIAL: THERMOPLASTIC POLYESTER, UL 94V-0 DAP MATERIAL AVAILABLE UPON REQUEST
- CONTACT MATERIAL; COPPER ALLOY

CONTACT PLATING: GOLD ON THE MATING AREA, TIN PLATING ON THE CONTACT TAILS, NICKEL UNDERPLATE