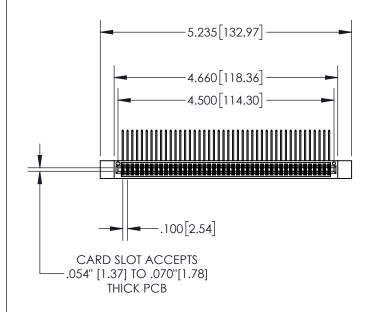

**Contact Dimensions:** 

558-90 Degree Bend (Code 541 Contacts) See Sheet 2 for Contact Code 555, 556, 558, 559, 560 Dimensions

INSULATOR MATERIAL: THERMOPLASTIC, UL 94V-0

845/895 SERIES HIGH TEMP CARD E PART NUMBER: 895-088-558-212

YOUR CONNECTION TO QUALITY & SERVICE

CONTACT MATERIAL; COPPER TIN ALLOY
CONTACT PLATING: GOLD ON THE MATING AREA, TIN PLATING
ON THE CONTACT TAILS, NICKEL UNDERPLATE

| .330[8.38]<br>CARD SLOT           |  |  |  |  |
|-----------------------------------|--|--|--|--|
| 370[9.40]<br>SECTION A-A          |  |  |  |  |
| .160[4.06]<br>POINT OF<br>CONTACT |  |  |  |  |
| 200[5.08]                         |  |  |  |  |