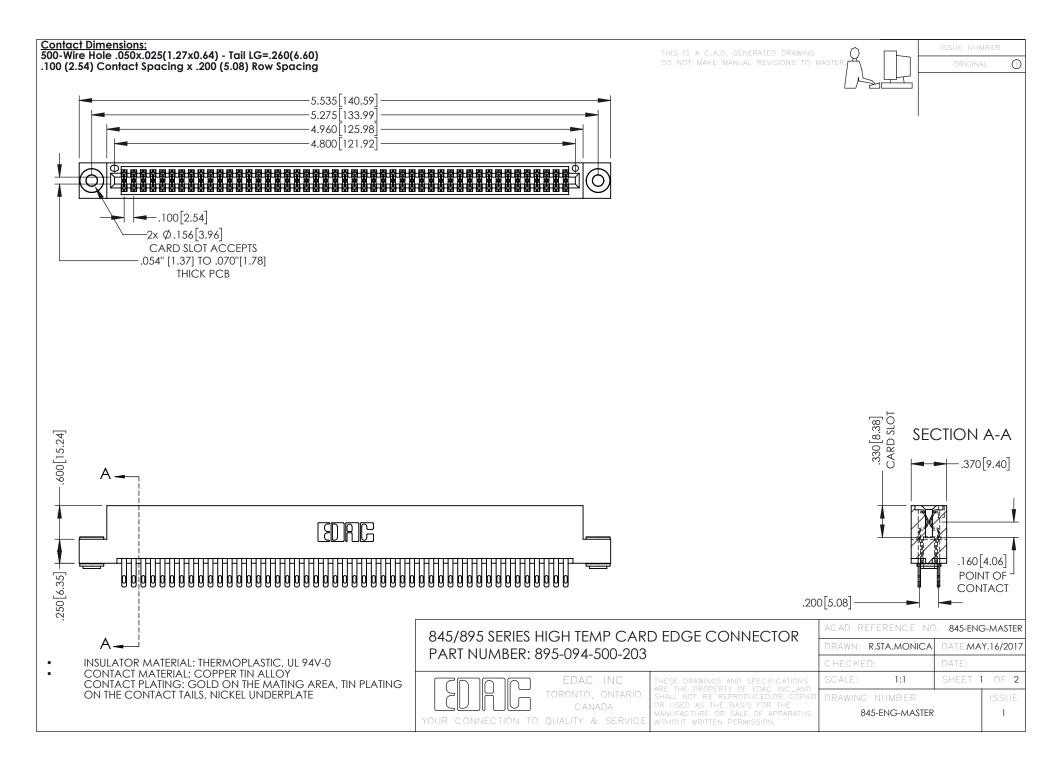

- INSULATOR MATERIAL: THERMOPLASTIC POLYESTER, UL 94V-0 DAP MATERIAL AVAILABLE UPON REQUEST
- CONTACT MATERIAL; COPPER ALLOY

**Contact Code 558** 

CONTACT PLATING: GOLD ON THE MATING AREA, TIN PLATING ON THE CONTACT TAILS, NICKEL UNDERPLATE

## 845/895 SERIES HIGH TEMP CARD EDGE CONNECTOR CONTACT CODE 555,556,558,559,560 DIMENSIONS

YOUR CONNECTION TO QUALITY & SERVICE

Contact Code 559

|   | ACAD REFERENCE NO   | . 845-ENG-MASTER |
|---|---------------------|------------------|
|   | DRAWN: R.STA.MONICA | DATE:MAY.16/2017 |
|   | CHECKED:            | DATE:            |
|   | SCALE: 1:1          | SHEET 2 OF 2     |
| D | DRAWING NUMBER      | ISSUE            |

Contact Code 560

845-ENG-MASTER