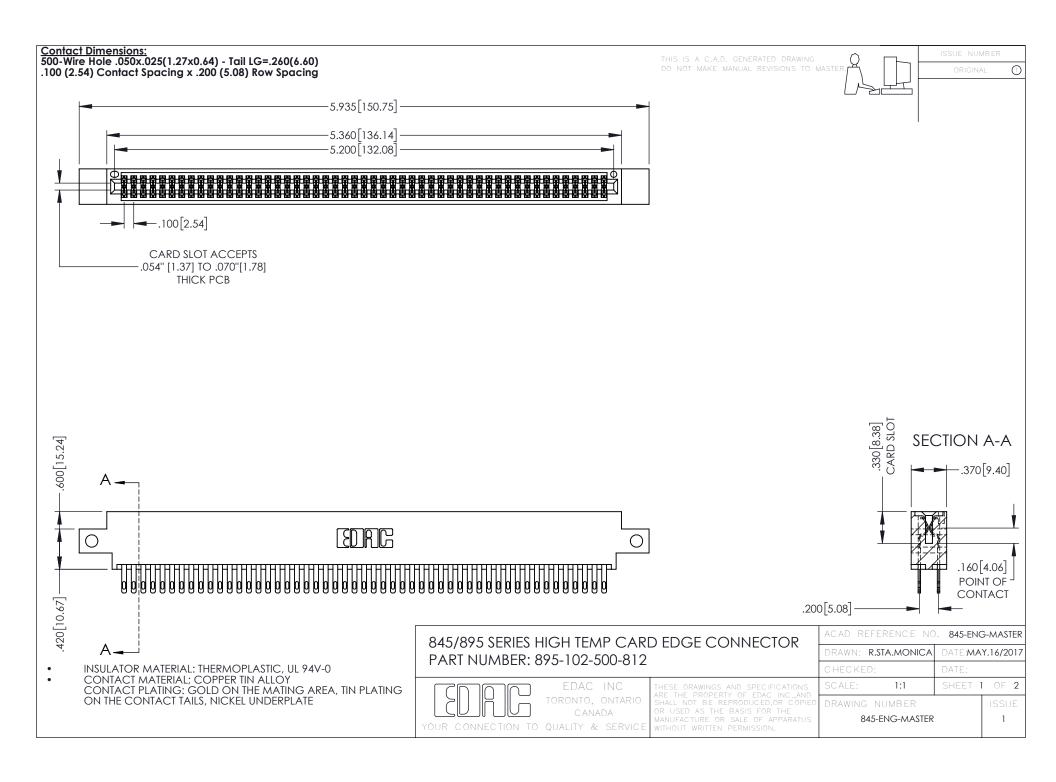

- INSULATOR MATERIAL: THERMOPLASTIC POLYESTER, UL 94V-0 DAP MATERIAL AVAILABLE UPON REQUEST
- CONTACT MATERIAL; COPPER ALLOY

**Contact Code 558** 

CONTACT PLATING: GOLD ON THE MATING AREA, TIN PLATING ON THE CONTACT TAILS, NICKEL UNDERPLATE

## 845/895 SERIES HIGH TEMP CARD EDGE CONNECTOR CONTACT CODE 555,556,558,559,560 DIMENSIONS

YOUR CONNECTION TO QUALITY & SERVICE

Contact Code 559

|   | ACAD REFERENCE NO   | . 845-ENG-MASTER |
|---|---------------------|------------------|
|   | DRAWN: R.STA.MONICA | DATE:MAY.16/2017 |
|   | CHECKED:            | DATE:            |
|   | SCALE: 1:1          | SHEET 2 OF 2     |
| D | DRAWING NUMBER      | ISSUE            |

Contact Code 560

845-ENG-MASTER