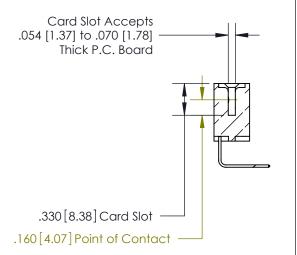

<u>Contact Dimensions:</u>
558-90 Degree Bend (Code 541 Contacts)
See Sheet 2 for Contact Code 555, 556, 558, 559, 560 Dimensions

THIS IS A C.A.D. GENERATED DRAWING DO NOT MAKE MANUAL REVISIONS TO MASTER.

**Contact Code 558** 