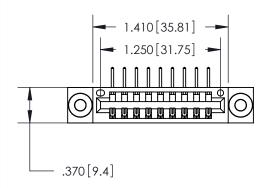

846/896 SERIES HIGH TEMP CARD EDGE CONNECTOR PART NUMBER: 896-009-558-603

YOUR CONNECTION TO QUALITY & SERVICE

**EDAC INC** TORONTO, ONTARIO CANADA

THESE DRAWINGS AND SPECIFICATIONS ARE THE PROPERTY OF EDAC INC., AND SHALL NOT BE REPRODUCED, OR COPIED OR USED AS THE BASIS FOR THE MANUFACTURE OR SALE OF APPARATUS WITHOUT WRITTEN PERMISSION.

| ACAD REFERENCE N | O. 846-ENG-MASTER |
|------------------|-------------------|
| DRAWN: J.LEE     | DATE: APR. 22/09  |
| CHECKED:         | DATE:             |
| SCALE: 1:1       | SHEET 1 OF 2      |
| DRAWING NUMBER   | ISSUE             |
| 846-ENG-MAS      | STER 1            |