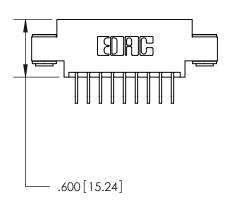

846/896 SERIES HIGH TEMP CARD EDGE CONNECTOR PART NUMBER: 896-009-558-603

YOUR CONNECTION TO QUALITY & SERVICE

**EDAC INC** TORONTO, ONTARIO CANADA

THESE DRAWINGS AND SPECIFICATIONS ARE THE PROPERTY OF EDAC INC., AND SHALL NOT BE REPRODUCED, OR COPIED OR USED AS THE BASIS FOR THE MANUFACTURE OR SALE OF APPARATUS WITHOUT WRITTEN PERMISSION.

| ACAD REFERENCE N | O. 846-ENG-MASTER |
|------------------|-------------------|
| DRAWN: J.LEE     | DATE: APR. 22/09  |
| CHECKED:         | DATE:             |
| SCALE: 1:1       | SHEET 1 OF 2      |
| DRAWING NUMBER   | ISSUE             |
| 846-ENG-MAS      | STER 1            |