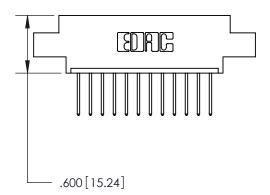

THIS IS A C.A.D. GENERATED DRAWING DO NOT MAKE MANUAL REVISIONS TO MASTER.

ISSUE NUMBER

.165[4.19]

.375 [9.54]

ORIGINAL

1

.060 [1.52] .125(3.18) to .210(5.33) **Outside Tails** .125(3.18) to .210(5.33) **Outside Tails** 

**Contact Code 560** 

INSULATOR MATERIAL: THERMOPLASTIC POLYESTER, UL 94V-0 CONTACT MATERIAL; COPPER, NICKEL, TIN ALLOY CA-725 CONTACT PLATING: GOLD ON THE MATING AREA, TIN-LEAD ON THE CONTACT TAILS, NICKEL UNDERPLATE