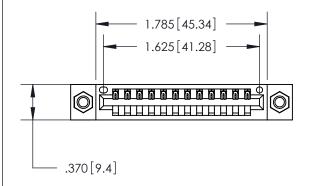

Contact Dimensions: 522-P.C. Tail .025 Sq. (0.64 Sq.) - Tail LG. =.440 (11.18) .125 (3.18) Contact Spacing x .250 (6.35) Row Spacing

THIS IS A C.A.D. GENERATED DRAWING DO NOT MAKE MANUAL REVISIONS TO MASTER.

ISSUE NUMBER

ORIGINAL

1

INSULATOR MATERIAL: THERMOPLASTIC POLYESTER, UL 94V-0 CONTACT MATERIAL; COPPER, NICKEL, TIN ALLOY CA-725 CONTACT PLATING: GOLD ON THE MATING AREA, TIN-LEAD

ON THE CONTACT TAILS, NICKEL UNDERPLATE