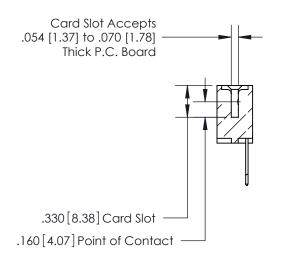

**Contact Code 558** 

## 846/896 SERIES HIGH TEMP CARD EDGE CONNECTOR CONTACT CODE 555,556,558,559,560 DIMENSIONS

.150 [3.81]

YOUR CONNECTION TO QUALITY & SERVICE

**Contact Code 559** 

**EDAC INC** TORONTO, ONTARIO CANADA

THESE DRAWINGS AND SPECIFICATIONS ARE THE PROPERTY OF EDAC INC.,AND SHALL NOT BE REPRODUCED, OR COPIED OR USED AS THE BASIS FOR THE MANUFACTURE OR SALE OF APPARATUS WITHOUT WRITTEN PERMISSION.