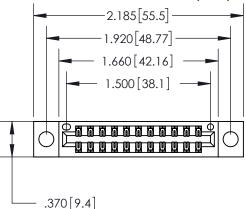

THIS IS A C.A.D. GENERATED DRAWING DO NOT MAKE MANUAL REVISIONS TO MASTER.

ORIGINAL

Card Slot Accepts .054 [1.37] to .070 [1.78] Thick P.C. Board .330 [8.38] Card Slot .160 [4.07] Point of Contact —

846/896 SERIES HIGH TEMP CARD EDGE CONNECTOR PART NUMBER: 896-022-556-204