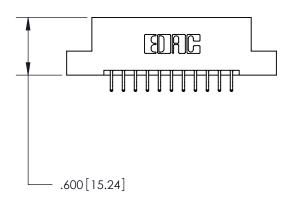

THIS IS A C.A.D. GENERATED DRAWING DO NOT MAKE MANUAL REVISIONS TO MASTER.

ISSUE NUMBER

.165[4.19]

.375 [9.54]

ORIGINAL

1

.060 [1.52] .125(3.18) to .210(5.33) **Outside Tails** .125(3.18) to .210(5.33) **Outside Tails** 