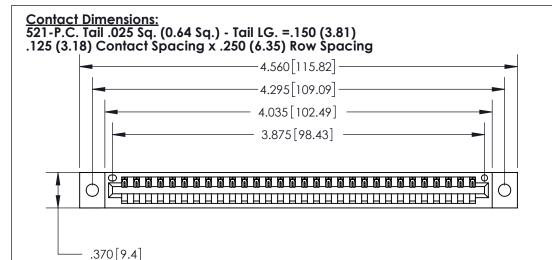

846/896 SERIES HIGH TEMP CARD EDGE CONNECTOR PART NUMBER: 896-030-521-602

YOUR CONNECTION TO QUALITY & SERVICE

**EDAC INC** TORONTO, ONTARIO CANADA

THESE DRAWINGS AND SPECIFICATIONS ARE THE PROPERTY OF EDAC INC.,AND SHALL NOT BE REPRODUCED, OR COPIED OR USED AS THE BASIS FOR THE MANUFACTURE OR SALE OF APPARATUS WITHOUT WRITTEN PERMISSION.

| ACAD REFERENCE NO. | 846-ENG-MASTER   |
|--------------------|------------------|
| DRAWN: J.LEE       | DATE: APR. 22/09 |
| CHECKED:           | DATE:            |
| SCALE: 1:1         | SHEET 1 OF 2     |
| DRAWING NUMBER     | ISSUE            |
| 846-ENG-MASTER     | 1                |