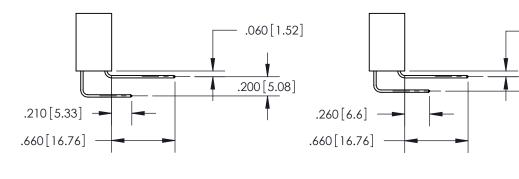

<u>Contact Dimensions:</u>
559-90 Degree Bend (Code 541 Contacts)
See Sheet 2 for Contact Code 555, 556, 558, 559, 560 Dimensions -4.185[106.3]-3.920 99.57

— .370[9.4]

THIS IS A C.A.D. GENERATED DRAWING DO NOT MAKE MANUAL REVISIONS TO MASTER.

**Contact Code 559** 

**Contact Code 560** 

INSULATOR MATERIAL: THERMOPLASTIC POLYESTER, UL 94V-0 CONTACT MATERIAL; COPPER, NICKEL, TIN ALLOY CA-725 CONTACT PLATING: GOLD ON THE MATING AREA, TIN-LEAD ON THE CONTACT TAILS, NICKEL UNDERPLATE