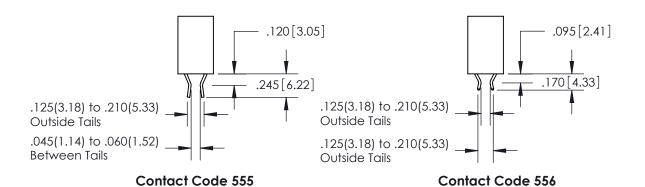

THIS IS A C.A.D. GENERATED DRAWING DO NOT MAKE MANUAL REVISIONS TO MASTER.

ISSUE NUMBER

.165[4.19]

ORIGINAL

1

.060 [1.52] .150 [3.81] .125(3.18) to .210(5.33)

.375 [9.54] .125(3.18) to .210(5.33)

**Contact Code 558** 

**Contact Code 559** 

**Contact Code 560** 

INSULATOR MATERIAL: THERMOPLASTIC POLYESTER, UL 94V-0 CONTACT MATERIAL; COPPER, NICKEL, TIN ALLOY CA-725 CONTACT PLATING: GOLD ON THE MATING AREA, TIN-LEAD ON THE CONTACT TAILS, NICKEL UNDERPLATE

**Outside Tails** 

**Outside Tails** 

| ACAD REFERENCE NO. |       | 846-ENG-MASTER |           |
|--------------------|-------|----------------|-----------|
| DRAWN:             | J.LEE | DATE: AF       | PR. 22/09 |
| CHECKED:           |       | DATE:          |           |
| SCALE:             | 1:1   | SHEET          | 2 OF 2    |
| DRAWING N          | UMBER |                | ISSUE     |