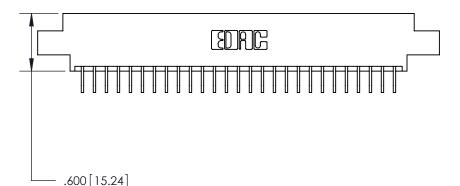

Card Slot Accepts .054 [1.37] to .070 [1.78] Thick P.C. Board

.330 [8.38] Card Slot .160 [4.07] Point of Contact -

ISSUE NUMBER ORIGINAL

846/896 SERIES HIGH TEMP CARD EDGE CONNECTOR PART NUMBER: 896-054-559-802

<u>Contact Dimensions:</u>
559-90 Degree Bend (Code 541 Contacts)
See Sheet 2 for Contact Code 555, 556, 558, 559, 560 Dimensions -4.185[106.3]-3.920 99.57

— .370[9.4]

THIS IS A C.A.D. GENERATED DRAWING DO NOT MAKE MANUAL REVISIONS TO MASTER.