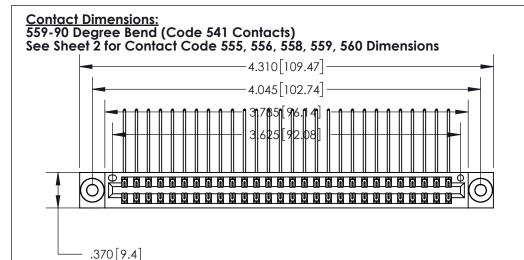

## 846/896 SERIES HIGH TEMP CARD EDGE CONNECTOR PART NUMBER: 896-056-559-203

YOUR CONNECTION TO QUALITY & SERVICE

**EDAC INC** TORONTO, ONTARIO CANADA

THESE DRAWINGS AND SPECIFICATIONS ARE THE PROPERTY OF EDAC INC.,AND SHALL NOT BE REPRODUCED, OR COPIED OR USED AS THE BASIS FOR THE MANUFACTURE OR SALE OF APPARATUS WITHOUT WRITTEN PERMISSION.

| ACAD REFERENCE NO. | 846-ENG-MASTER   |  |
|--------------------|------------------|--|
| DRAWN: J.LEE       | DATE: APR. 22/09 |  |
| CHECKED:           | DATE:            |  |
| SCALE: 1:1         | SHEET 1 OF 2     |  |
| DRAWING NUMBER     | ISSUE            |  |
| 846-ENG-MASTER     | 1                |  |