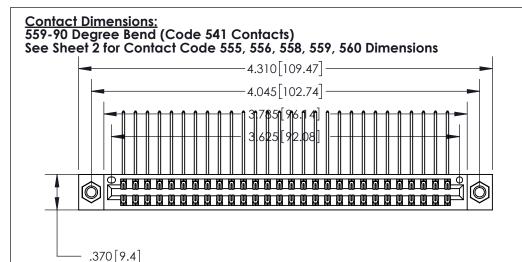

## 846/896 SERIES HIGH TEMP CARD EDGE CONNECTOR PART NUMBER: 896-056-559-807

YOUR CONNECTION TO QUALITY & SERVICE

**EDAC INC** TORONTO, ONTARIO CANADA

THESE DRAWINGS AND SPECIFICATIONS ARE THE PROPERTY OF EDAC INC., AND SHALL NOT BE REPRODUCED, OR COPIED OR USED AS THE BASIS FOR THE MANUFACTURE OR SALE OF APPARATUS WITHOUT WRITTEN PERMISSION.

THIS IS A C.A.D. GENERATED DRAWING DO NOT MAKE MANUAL REVISIONS TO MASTER.

Card Slot Accepts .054 [1.37] to .070 [1.78] Thick P.C. Board .330 [8.38] Card Slot .160 [4.07] Point of Contact -

INSULATOR MATERIAL: THERMOPLASTIC POLYESTER, UL 94V-0 CONTACT MATERIAL; COPPER, NICKEL, TIN ALLOY CA-725 CONTACT PLATING: GOLD ON THE MATING AREA, TIN-LEAD