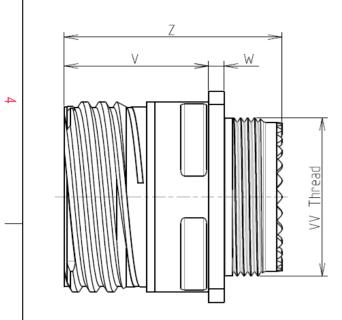

| Connector dimension |                  |  |  |  |
|---------------------|------------------|--|--|--|
| Dim                 | Nominal          |  |  |  |
| Р                   | 3.91±0.2         |  |  |  |
| РР                  | 6.15±0.2<br>38.1 |  |  |  |
| R1                  |                  |  |  |  |
| R2                  | 34.93            |  |  |  |
| S                   | 46±0.3           |  |  |  |
| V                   | 20.07+0/-1.25    |  |  |  |
| W                   | 2.1/3.2          |  |  |  |
| Z                   | 31.5 Max         |  |  |  |
| VV THREAD           | M37x1-6g         |  |  |  |