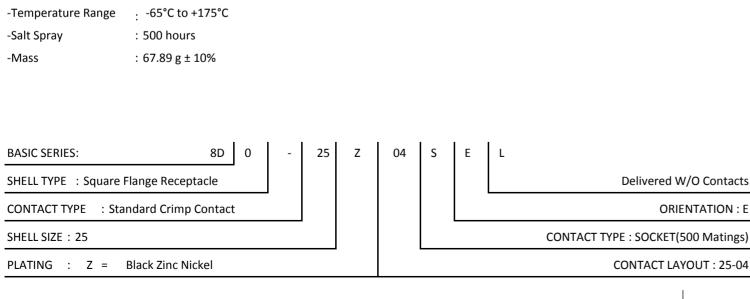

## CHARACTERISTICS

Н

ယ

 $\sim$ 

-Standard : Based on MIL-DTL-38999 Series III

| -Shell Material                     | : Aluminium                                                   |  |  |  |
|-------------------------------------|---------------------------------------------------------------|--|--|--|
| -Shell Plating                      | : Black Zinc Nickel                                           |  |  |  |
| -Insulator                          | : Thermoplastic                                               |  |  |  |
| -Contacts                           | : Copper Alloy                                                |  |  |  |
| -Seals & Grommet                    | : Silicon Elastomer<br>: Gold over copper Alloy 0.8µm minimum |  |  |  |
| -Contact Plating                    |                                                               |  |  |  |
| -Durability                         | : 500 Mating cycles                                           |  |  |  |
| -Delivered without Souriau contacts |                                                               |  |  |  |
| -Temperature Range                  | -65℃ to +175℃                                                 |  |  |  |
| -Salt Spray                         | : 500 hours                                                   |  |  |  |

Е

Delivered W/O Contacts

CONTACT LAYOUT : 25-04

ORIENTATION : E

F

G

|                                                                                                                                 | Φ                                           |  | А |        |   |  |
|---------------------------------------------------------------------------------------------------------------------------------|---------------------------------------------|--|---|--------|---|--|
|                                                                                                                                 |                                             |  |   |        |   |  |
|                                                                                                                                 |                                             |  |   |        |   |  |
|                                                                                                                                 |                                             |  |   |        |   |  |
| AS EX4                                                                                                                          | AMPLE                                       |  |   |        | 3 |  |
| any non-conformity or damage<br>which does not comply with<br>of the Parties or by a third party<br>adation, technical notice.) |                                             |  |   |        |   |  |
| intry<br>FR                                                                                                                     | y Jurisdiction & Control List<br>Not Listed |  |   |        |   |  |
| 5Z04SEL                                                                                                                         |                                             |  |   |        |   |  |
|                                                                                                                                 | 1                                           |  |   | MOD N° |   |  |
| um                                                                                                                              | customer DRAWING<br>n Receptacle 8D series  |  |   |        |   |  |
| ar                                                                                                                              | NPRDS / PROJECT                             |  |   |        |   |  |
|                                                                                                                                 | 859                                         |  |   |        |   |  |
| .COM This document is the property of SOURIAU it must not be reproduced or communicated without permission                      |                                             |  |   |        |   |  |
|                                                                                                                                 |                                             |  |   | SHEET  |   |  |
| Z04SEL-C 1/2<br>B A                                                                                                             |                                             |  |   |        | ] |  |
|                                                                                                                                 |                                             |  |   |        |   |  |