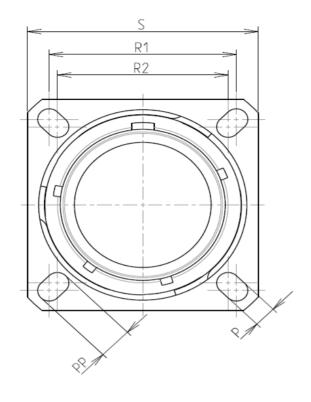

| Connector dimension |                  |  |  |  |
|---------------------|------------------|--|--|--|
| Dim                 | Nominal          |  |  |  |
| Р                   | 3.91±0.2         |  |  |  |
| РР                  | 6.15±0.2<br>38.1 |  |  |  |
| R1                  |                  |  |  |  |
| R2                  | 34.93            |  |  |  |
| S                   | 46±0.3           |  |  |  |
| V                   | 20.07+0/-1.25    |  |  |  |
| W                   | 2.1/3.2          |  |  |  |
| Z                   | 31.5 Max         |  |  |  |
| VV THREAD           | M37x1-6g         |  |  |  |