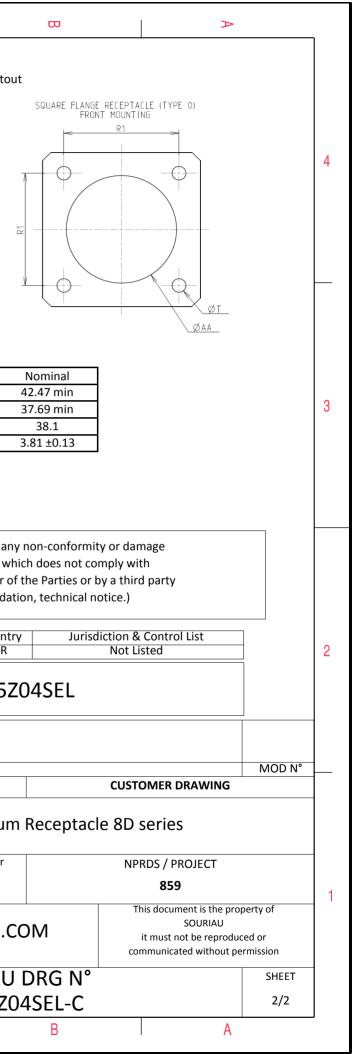

| Connector dimension |                  |  |  |  |
|---------------------|------------------|--|--|--|
| Dim                 | Nominal          |  |  |  |
| Р                   | 3.91±0.2         |  |  |  |
| РР                  | 6.15±0.2<br>38.1 |  |  |  |
| R1                  |                  |  |  |  |
| R2                  | 34.93            |  |  |  |
| S                   | 46±0.3           |  |  |  |
| V                   | 20.07+0/-1.25    |  |  |  |
| W                   | 2.1/3.2          |  |  |  |
| Z                   | 31.5 Max         |  |  |  |
| VV THREAD           | M37x1-6g         |  |  |  |

Е

Delivered W/O Contacts

CONTACT LAYOUT : 25-04

ORIENTATION : E

F

G

|                                                                                                                                 | Φ                                           |  | А |        |   |  |
|---------------------------------------------------------------------------------------------------------------------------------|---------------------------------------------|--|---|--------|---|--|
|                                                                                                                                 |                                             |  |   |        |   |  |
|                                                                                                                                 |                                             |  |   |        |   |  |
|                                                                                                                                 |                                             |  |   |        |   |  |
| AS EX4                                                                                                                          | AMPLE                                       |  |   |        | 3 |  |
| any non-conformity or damage<br>which does not comply with<br>of the Parties or by a third party<br>adation, technical notice.) |                                             |  |   |        |   |  |
| intry<br>FR                                                                                                                     | y Jurisdiction & Control List<br>Not Listed |  |   |        |   |  |
| 5Z04SEL                                                                                                                         |                                             |  |   |        |   |  |
|                                                                                                                                 | 1                                           |  |   | MOD N° |   |  |
| um                                                                                                                              | customer DRAWING<br>n Receptacle 8D series  |  |   |        |   |  |
| ar                                                                                                                              | NPRDS / PROJECT                             |  |   |        |   |  |
|                                                                                                                                 | 859                                         |  |   |        |   |  |
| .COM This document is the property of SOURIAU it must not be reproduced or communicated without permission                      |                                             |  |   |        |   |  |
|                                                                                                                                 |                                             |  |   | SHEET  |   |  |
| Z04SEL-C 1/2<br>B A                                                                                                             |                                             |  |   |        | ] |  |
|                                                                                                                                 |                                             |  |   |        |   |  |