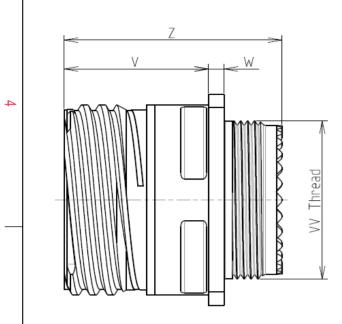

А

| Connector dimension |               |  |  |
|---------------------|---------------|--|--|
| Dim                 | Nominal       |  |  |
| Р                   | 3.91±0.2      |  |  |
| PP                  | 6.15±0.2      |  |  |
| R1                  | 38.1          |  |  |
| R2                  | 34.93         |  |  |
| S                   | 46±0.3        |  |  |
| V                   | 20.07+0/-1.25 |  |  |
| W                   | 2.1/3.2       |  |  |
| Z                   | 31.5 Max      |  |  |
| VV THREAD           | M37x1-6g      |  |  |