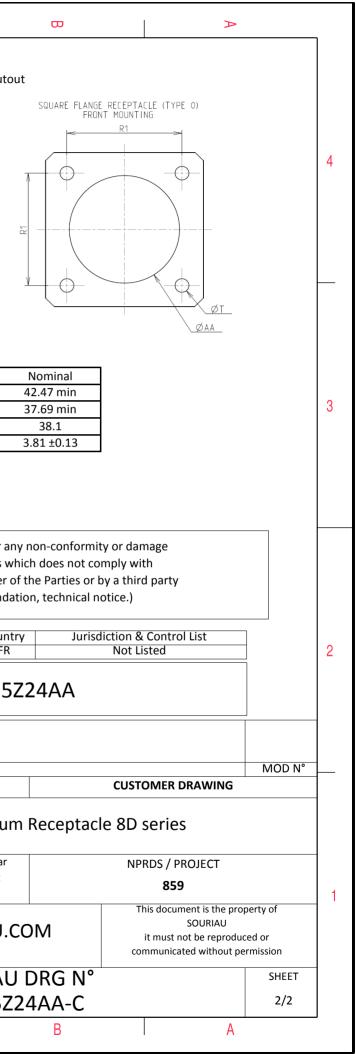

А

| Connector dimension |               |  |  |
|---------------------|---------------|--|--|
| Dim                 | Nominal       |  |  |
| Р                   | 3.91±0.2      |  |  |
| PP                  | 6.15±0.2      |  |  |
| R1                  | 38.1          |  |  |
| R2                  | 34.93         |  |  |
| S                   | 46±0.3        |  |  |
| V                   | 20.07+0/-1.25 |  |  |
| W                   | 2.1/3.2       |  |  |
| Z                   | 31.5 Max      |  |  |
| VV THREAD           | M37x1-6g      |  |  |

|          |                                                                                                                                                                                                                                                                                                                                | ۵                                                                                                                                                                                                                                                                                                                                                                                                                                                                                                                                                                                                                                                                                                                        | <b>п</b> | m |                          | 0                                                                                                                                           |
|----------|--------------------------------------------------------------------------------------------------------------------------------------------------------------------------------------------------------------------------------------------------------------------------------------------------------------------------------|--------------------------------------------------------------------------------------------------------------------------------------------------------------------------------------------------------------------------------------------------------------------------------------------------------------------------------------------------------------------------------------------------------------------------------------------------------------------------------------------------------------------------------------------------------------------------------------------------------------------------------------------------------------------------------------------------------------------------|----------|---|--------------------------|---------------------------------------------------------------------------------------------------------------------------------------------|
|          |                                                                                                                                                                                                                                                                                                                                | Contact Layout                                                                                                                                                                                                                                                                                                                                                                                                                                                                                                                                                                                                                                                                                                           |          |   |                          | Panel Cutor                                                                                                                                 |
| 4        |                                                                                                                                                                                                                                                                                                                                |                                                                                                                                                                                                                                                                                                                                                                                                                                                                                                                                                                                                                                                                                                                          |          |   | A                        | SQUARE FLANGE RECEPTACLE (TYPE 0)<br>REAR MOUNTING                                                                                          |
|          | Contact<br>position ID     Locat       A     +000 (0 00)       B     +230 (5 84)       C     +403 (10 24)       D     +461 (1171)       E     +473 (10 49)       r    370 (9.40)       G     +230 (5 84)       H     +000 (0 00)       J     -230 (5 84)       K    370 (9.40)       L     -473 (10 49)       M    461 (11.71) | Contacts       Contact     Location       Y-axis     position ID     X-axis     Y-axis       +472 (11.99)     N     -403 (10.24)     +298 (7.57)       +410 (10.41)     P     -230 (5.84)     +410 (10.41)       +286 (7.57)     R     +000 (0.00)     +234 (5.84)       +100 (2.54)     S     +230 (5.84)     +172 (4.37)       -134 (3.40)     T     +186 (4.72)     -062 (1.57)      336 (0.53)     U     +211 (5.36)     -267 (6.76)      441 (11.20)     V     +000 (0.00)     -323 (8.20)      456 (12.57)     W     -211 (5.36)     -267 (6.76)      336 (8.53)     Y     -230 (5.84)     +172 (4.37)      336 (8.53)     Y     -230 (5.84)     +172 (4.37)      134 (3.40)     Z     +000 (0.00)     -512 (1.87) |          |   |                          | ØT<br>ØA                                                                                                                                    |
| ယ        |                                                                                                                                                                                                                                                                                                                                | Number of<br>contacts Size<br>contacts Service<br>rating Contact<br>location   12 12 1 AB 0 E IM<br>P.RSTXY<br>II   12 16 I AB 0 E IM<br>P.RSTXY<br>II                                                                                                                                                                                                                                                                                                                                                                                                                                                                                                                                                                   |          |   |                          | Dim<br>ØA<br>ØAA<br>R1<br>ØT                                                                                                                |
|          | L                                                                                                                                                                                                                                                                                                                              |                                                                                                                                                                                                                                                                                                                                                                                                                                                                                                                                                                                                                                                                                                                          |          |   |                          |                                                                                                                                             |
|          |                                                                                                                                                                                                                                                                                                                                |                                                                                                                                                                                                                                                                                                                                                                                                                                                                                                                                                                                                                                                                                                                          |          |   |                          | SOURIAU shall not be liable for an<br>due to a use of the Products wh<br>the Specifications issued by either o<br>(professional recommendat |
| N        |                                                                                                                                                                                                                                                                                                                                |                                                                                                                                                                                                                                                                                                                                                                                                                                                                                                                                                                                                                                                                                                                          |          |   |                          | Countr<br>FR                                                                                                                                |
|          |                                                                                                                                                                                                                                                                                                                                |                                                                                                                                                                                                                                                                                                                                                                                                                                                                                                                                                                                                                                                                                                                          |          |   | A 09-10-20               | PN: 8D0252                                                                                                                                  |
|          |                                                                                                                                                                                                                                                                                                                                |                                                                                                                                                                                                                                                                                                                                                                                                                                                                                                                                                                                                                                                                                                                          |          |   | ISS DATE<br>Designed By: | Latest modification - by<br>Date:                                                                                                           |
|          |                                                                                                                                                                                                                                                                                                                                |                                                                                                                                                                                                                                                                                                                                                                                                                                                                                                                                                                                                                                                                                                                          |          |   | TITLE                    | Aluminiun                                                                                                                                   |
| <b>_</b> |                                                                                                                                                                                                                                                                                                                                |                                                                                                                                                                                                                                                                                                                                                                                                                                                                                                                                                                                                                                                                                                                          |          |   | SCALE<br>NA              | General linear<br>Tolerances:                                                                                                               |
|          |                                                                                                                                                                                                                                                                                                                                |                                                                                                                                                                                                                                                                                                                                                                                                                                                                                                                                                                                                                                                                                                                          |          |   | SOURIA                   | U WWW.SOURIAU.C                                                                                                                             |
|          |                                                                                                                                                                                                                                                                                                                                |                                                                                                                                                                                                                                                                                                                                                                                                                                                                                                                                                                                                                                                                                                                          |          | _ | FORMAT<br>A3             | SOURIAU<br>8D025Z2                                                                                                                          |
| l        | Н                                                                                                                                                                                                                                                                                                                              | G                                                                                                                                                                                                                                                                                                                                                                                                                                                                                                                                                                                                                                                                                                                        | F        | E | D                        | С                                                                                                                                           |