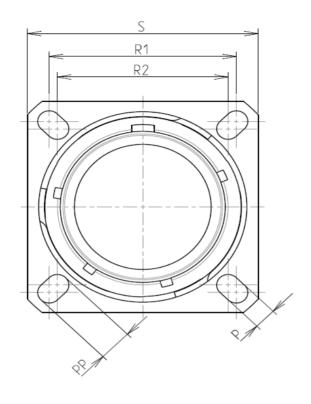

А

| Connector dimension |               |  |  |
|---------------------|---------------|--|--|
| Dim                 | Nominal       |  |  |
| Р                   | 3.91±0.2      |  |  |
| PP                  | 6.15±0.2      |  |  |
| R1                  | 38.1          |  |  |
| R2                  | 34.93         |  |  |
| S                   | 46±0.3        |  |  |
| V                   | 20.07+0/-1.25 |  |  |
| W                   | 2.1/3.2       |  |  |
| Z                   | 31.5 Max      |  |  |
| VV THREAD           | M37x1-6g      |  |  |