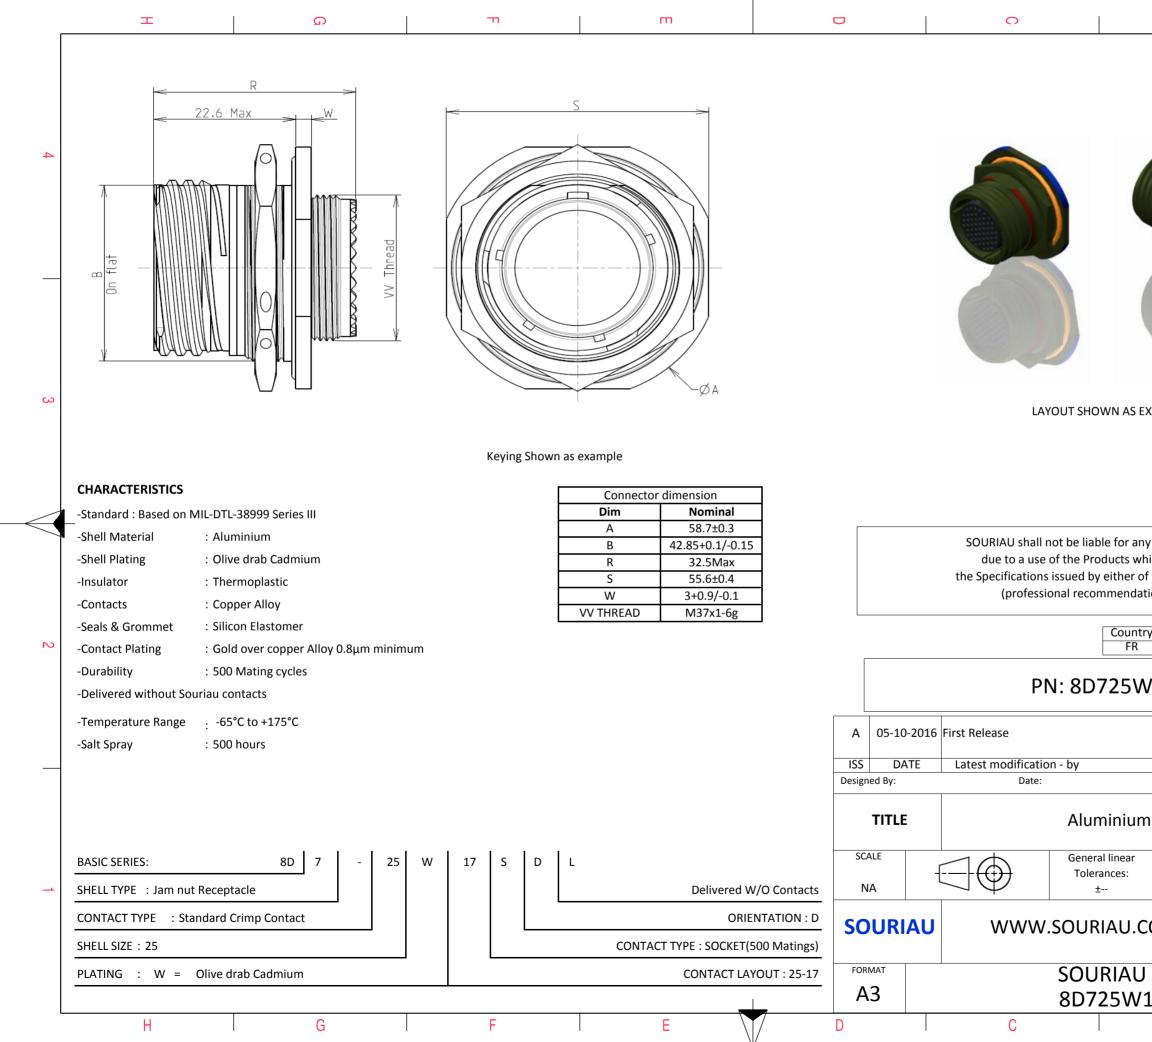

|            | Φ                                                                  |                                                                             | Þ         |         |   |  |  |  |  |  |  |
|------------|--------------------------------------------------------------------|-----------------------------------------------------------------------------|-----------|---------|---|--|--|--|--|--|--|
|            |                                                                    |                                                                             |           |         |   |  |  |  |  |  |  |
|            |                                                                    |                                                                             |           |         |   |  |  |  |  |  |  |
|            |                                                                    |                                                                             |           |         |   |  |  |  |  |  |  |
|            |                                                                    |                                                                             |           |         |   |  |  |  |  |  |  |
|            | 10                                                                 |                                                                             |           |         |   |  |  |  |  |  |  |
|            |                                                                    |                                                                             |           |         |   |  |  |  |  |  |  |
|            | ~                                                                  |                                                                             |           |         |   |  |  |  |  |  |  |
|            |                                                                    |                                                                             |           |         |   |  |  |  |  |  |  |
|            | Contraction of the second                                          | 1                                                                           |           |         |   |  |  |  |  |  |  |
|            |                                                                    |                                                                             |           |         | 3 |  |  |  |  |  |  |
| S EXA      | EXAMPLE                                                            |                                                                             |           |         |   |  |  |  |  |  |  |
|            |                                                                    |                                                                             |           |         |   |  |  |  |  |  |  |
|            |                                                                    |                                                                             |           |         |   |  |  |  |  |  |  |
| anv n      | on-conformit                                                       | v or damage                                                                 |           |         |   |  |  |  |  |  |  |
| whick      | n does not co                                                      | mply with                                                                   | W         |         |   |  |  |  |  |  |  |
|            | r of the Parties or by a third party<br>dation, technical notice.) |                                                                             |           |         |   |  |  |  |  |  |  |
| intry<br>R | / Jurisdiction & Control List<br>Not Listed                        |                                                                             |           |         |   |  |  |  |  |  |  |
|            |                                                                    |                                                                             |           |         |   |  |  |  |  |  |  |
| W17SDL     |                                                                    |                                                                             |           |         |   |  |  |  |  |  |  |
|            |                                                                    |                                                                             |           |         |   |  |  |  |  |  |  |
|            |                                                                    | CUSTOME                                                                     | R DRAWING | MOD N°  |   |  |  |  |  |  |  |
| um F       | m Receptacle 8D series                                             |                                                                             |           |         |   |  |  |  |  |  |  |
| ar         | NPRDS / PROJECT                                                    |                                                                             |           |         |   |  |  |  |  |  |  |
|            |                                                                    |                                                                             | 59        | orty of | 1 |  |  |  |  |  |  |
| I.CO       | M                                                                  | This document is the property of<br>SOURIAU<br>it must not be reproduced or |           |         |   |  |  |  |  |  |  |
| U DRG N°   |                                                                    | communicated without permission SHEET                                       |           |         |   |  |  |  |  |  |  |
|            | 7SDL-C                                                             |                                                                             |           | 1/2     |   |  |  |  |  |  |  |
|            | B                                                                  |                                                                             | А         |         | J |  |  |  |  |  |  |
|            |                                                                    |                                                                             |           |         |   |  |  |  |  |  |  |