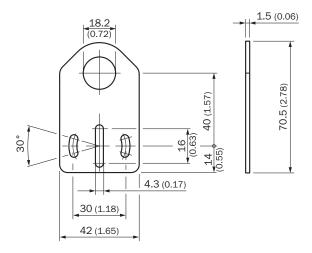

| Material         | Stainless steel                |
| Items supplied   | Without mounting hardware      |
| Description      | Mounting plate for M18 sensors |
| Specialty        | Straight                       |

#### Classifications

| ECI@ss 5.0     | 27279202 |
|----------------|----------|
| ECI@ss 5.1.4   | 27279202 |
| ECI@ss 6.0     | 27279202 |
| ECI@ss 6.2     | 27279202 |
| ECI@ss 7.0     | 27279202 |
| ECI@ss 8.0     | 27279202 |
| ECI@ss 8.1     | 27279202 |
| ECI@ss 9.0     | 27273701 |
| ECI@ss 10.0    | 27273701 |
| ECI@ss 11.0    | 27273701 |
| ECI@ss 12.0    | 27273701 |
| ETIM 5.0       | EC002615 |
| ETIM 6.0       | EC002615 |
| ETIM 7.0       | EC002615 |
| ETIM 8.0       | EC002615 |
| UNSPSC 16.0901 | 32131023 |

## Dimensional drawing (Dimensions in mm (inch))



# SICK AT A GLANCE

SICK is one of the leading manufacturers of intelligent sensors and sensor solutions for industrial applications. A unique range of products and services creates the perfect basis for controlling processes securely and efficiently, protecting individuals from accidents and preventing damage to the environment.

We have extensive experience in a wide range of industries and understand their processes and requirements. With intelligent sensors, we can deliver exactly what our customers need. In application centers in Europe, Asia and North America, system solutions are tested and optimized in accordance with customer specifications. All this makes us a reliable supplier and development partner.

Comprehensive services complete our offering: SICK LifeTime Services provid