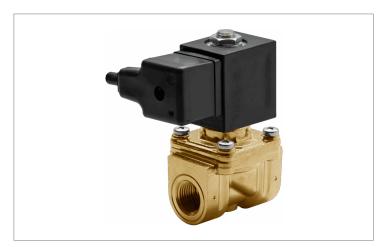

## **DKSV003**

Normally closed, pilot operated, 2-way solenoid valve with brass body and 1/4" connections

| Valve                |                                       |  |
|----------------------|---------------------------------------|--|
| Pipe size:           | 1/4" NPT                              |  |
| Operating pressure:  | 2–300 psi                             |  |
| Flow coefficient:    | 1.4 Cv                                |  |
| Media temperature:   | 15–195 °F                             |  |
| Ambient temperature: | -5–140 °F                             |  |
| Suggested usage:     | Air, inert gas, water                 |  |
| Operation:           | 2-way, normally closed solenoid valve |  |
| Mechanism:           | Pilot operated                        |  |
| Manual override:     | No                                    |  |
| Pipe gender:         | Female                                |  |
| Orifice size:        | 3/8"                                  |  |
| Media viscosity:     | 12 cSt                                |  |