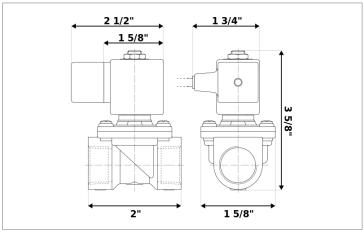

## **DKSV003**

Normally closed, pilot operated, 2-way solenoid valve with brass body and 1/4" connections

| Valve                |                                       |  |
|----------------------|---------------------------------------|--|
| Pipe size:           | 1/4" NPT                              |  |
| Operating pressure:  | 2–300 psi                             |  |
| Flow coefficient:    | 1.4 Cv                                |  |
| Media temperature:   | 15–195 °F                             |  |
| Ambient temperature: | -5–140 °F                             |  |
| Suggested usage:     | Air, inert gas, water                 |  |
| Operation:           | 2-way, normally closed solenoid valve |  |
| Mechanism:           | Pilot operated                        |  |
| Manual override:     | No                                    |  |
| Pipe gender:         | Female                                |  |
| Orifice size:        | 3/8"                                  |  |
| Media viscosity:     | 12 cSt                                |  |