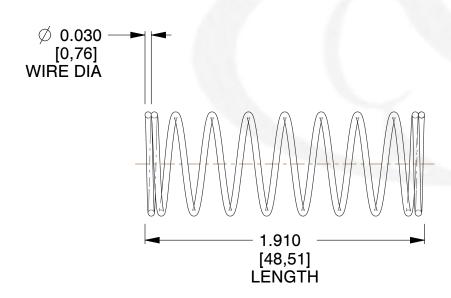

## **NOTES:**

Material : Music Wire
 Finish : Glod Irridite

3. Ends: Closed

4. Total Coils: 10.000

Sugg. Max. Deflection: 1.100 (in)
 Sugg. Max. Load: 2.300 (lbs)

7. All Drawing Dimensions are in Inches [mm]