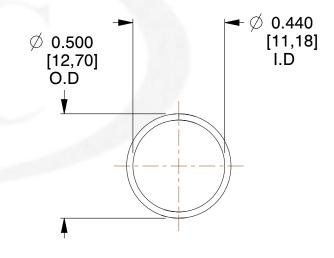

## **NOTES:**

Material : Music Wire
 Finish : Glod Irridite

3. Ends: Closed

4. Total Coils: 10.000

Sugg. Max. Deflection: 1.100 (in)
 Sugg. Max. Load: 2.300 (lbs)

7. All Drawing Dimensions are in Inches [mm]