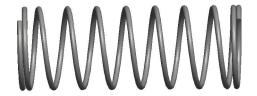

## **NOTES:**

Material : Music Wire
 Finish : Glod Irridite

3. Ends: Closed

4. Total Coils: 10.000

Sugg. Max. Deflection: 1.100 (in)
 Sugg. Max. Load: 2.300 (lbs)

7. All Drawing Dimensions are in Inches [mm]