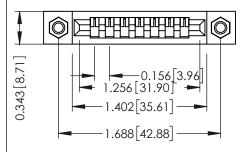

**Mounting Option** M3-0.5 Metric Threaded Inserts **Contact Detail** 

PC Tail .046x.013(1.17x0.33) - Tail LG=.358(9.09) .156 [3.96] Contact Spacing x .200 [5.08] Row Spacing THIS IS A C.A.D. GENERATED DRAWING DO NOT MAKE MANUAL REVISIONS TO MASTER.

## **See Accompanying Pages for:**

- **Contact Bend Details**
- **Mounting Options**

Card Slot Accepts .054 [1.37] to .070 [1.78] Thick P.C. Board

307 / 357 Card Edge Connector Part Number: 307-007-427-107