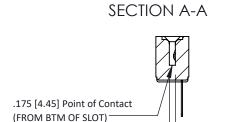

**Mounting Option** M3-0.5 Metric Threaded Inserts **Contact Detail** 

PC Tail .046x.013(1.17x0.33) - Tail LG=.358(9.09) .156 [3.96] Contact Spacing x .200 [5.08] Row Spacing THIS IS A C.A.D. GENERATED DRAWING DO NOT MAKE MANUAL REVISIONS TO MASTER.