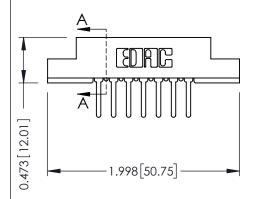

## **See Accompanying Pages for:**

- **Contact Bend Details**
- **Mounting Options**

Card Slot Accepts .054 [1.37] to .070 [1.78] Thick P.C. Board

307 / 357 Card Edge Connector Part Number: 307-007-427-107