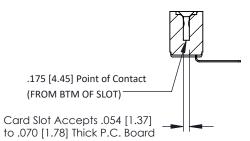

**Mounting Option** #4-40 Unified Threaded Inserts **Contact Detail** 

90 Degree Bend (Code 441 Contacts)

.156 [3.96] Contact Spacing x .200 [5.08] Row Spacing

THIS IS A C.A.D. GENERATED DRAWING DO NOT MAKE MANUAL REVISIONS TO MASTER.