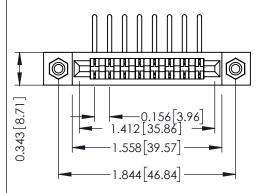

**Mounting Option** #4-40 Unified Threaded Inserts **Contact Detail** 

90 Degree Bend (Code 441 Contacts)

.156 [3.96] Contact Spacing x .200 [5.08] Row Spacing

THIS IS A C.A.D. GENERATED DRAWING DO NOT MAKE MANUAL REVISIONS TO MASTER.

## **See Accompanying Pages for:**

- **Contact Bend Details**
- **Mounting Options**