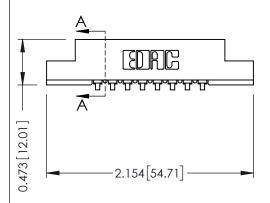

## SECTION A-A

307 / 357 Card Edge Connector Part Number: 307-008-457-108

**EDAC INC** TORONTO, ONTARIO CANADA

THESE DRAWINGS AND SPECIFICATIONS ARE THE PROPERTY OF EDAC INC.,AND SHALL NOT BE REPRODUCED,OR COPIED OR USED AS THE BASIS FOR THE MANUFACTURE OR SALE OF APPARATUS WITHOUT WRITTEN PERMISSION.