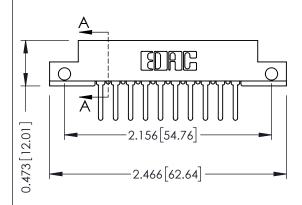

## SECTION A-A

| 307 / 357 Card Edge Connector<br>Part Number: 307-020-422-212 |      |  |                                                                      |   |
|---------------------------------------------------------------|------|--|----------------------------------------------------------------------|---|
|                                                               | EDAC |  | THESE DRAWINGS AND SPECIFICATIONS ARE THE PROPERTY OF EDAC INC., AND | F |