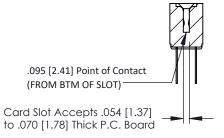

**Mounting Option Contact Detail** 

.128 (3.25) Dia. Side Mounting Holes PC Tail .046x.013(1.17x0.33) - Tail LG=.358(9.09) .156 [3.96] Contact Spacing x .200 [5.08] Row Spacing

1