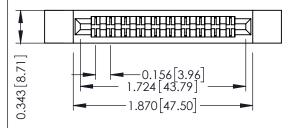

**Mounting Option Contact Detail** 

.128 (3.25) Dia. Side Mounting Holes PC Tail .046x.013(1.17x0.33) - Tail LG=.358(9.09) .156 [3.96] Contact Spacing x .200 [5.08] Row Spacing

1