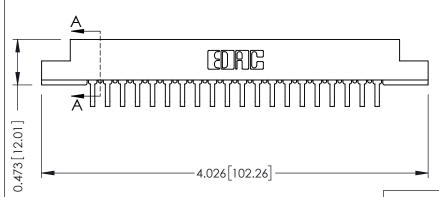

## SECTION A-A

307 ENG MASTER

.175 [4.45] Point of Contact (FROM BTM OF SLOT) Card Slot Accepts .054 [1.37] to .070 [1.78] Thick P.C. Board

ACAD REFERENCE NO.

307 / 357 Card Edge Connector Part Number: 307-020-459-108