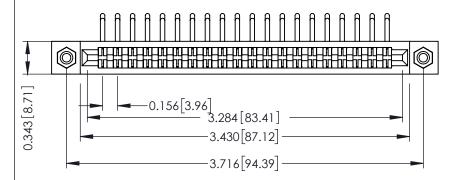

**Mounting Option** #4-40 Unified Threaded Inserts **Contact Detail** 

90 Degree Bend (Code 422 and 440 Contacts) .156 [3.96] Contact Spacing x .200 [5.08] Row Spacing THIS IS A C.A.D. GENERATED DRAWING DO NOT MAKE MANUAL REVISIONS TO MASTER.

## SECTION A-A

307 ENG MASTER

.175 [4.45] Point of Contact (FROM BTM OF SLOT) Card Slot Accepts .054 [1.37] to .070 [1.78] Thick P.C. Board

ACAD REFERENCE NO.

307 / 357 Card Edge Connector Part Number: 307-020-459-108