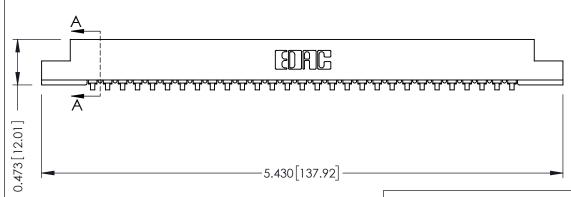

## **SECTION A-A**

**See Accompanying Pages for:** 

- **Contact Bend Details**
- **Mounting Options**

307 / 357 Card Edge Connector Part Number: 307-029-453-104

YOUR CONNECTION TO QUALITY & SERVICE

**EDAC INC** TORONTO, ONTARIO CANADA