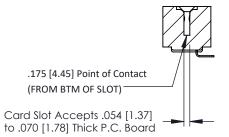

**Mounting Option** .156 (3.96) Dia. Mounting Holes **Contact Detail** 

90 Degree Bend (Code 421 Contacts)

.156 [3.96] Contact Spacing x .200 [5.08] Row Spacing

THIS IS A C.A.D. GENERATED DRAWING DO NOT MAKE MANUAL REVISIONS TO MASTER.

## **SECTION A-A**

**See Accompanying Pages for:** 

- **Contact Bend Details**
- **Mounting Options**

307 / 357 Card Edge Connector Part Number: 307-029-453-104

YOUR CONNECTION TO QUALITY & SERVICE

**EDAC INC** TORONTO, ONTARIO CANADA