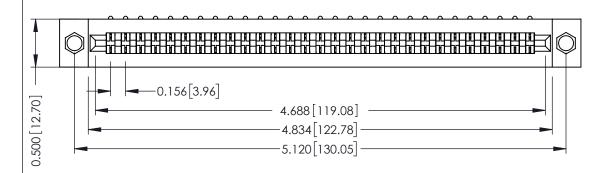

**Mounting Option** .156 (3.96) Dia. Mounting Holes **Contact Detail** 

90 Degree Bend (Code 421 Contacts)

.156 [3.96] Contact Spacing x .200 [5.08] Row Spacing

THIS IS A C.A.D. GENERATED DRAWING DO NOT MAKE MANUAL REVISIONS TO MASTER.

## **SECTION A-A**

**See Accompanying Pages for:** 

- **Contact Bend Details**
- **Mounting Options**

307 / 357 Card Edge Connector Part Number: 307-029-453-104

YOUR CONNECTION TO QUALITY & SERVICE

**EDAC INC** TORONTO, ONTARIO CANADA