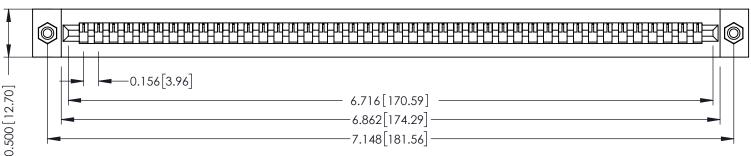

**Mounting Option** #4-40 Unified Threaded Inserts 0.156 [3.96] 0.500[12.70]

**Contact Detail** 

Wire Hole .087x.013(2.21x0.33) - Tail LG=.282(7.16) .156 [3.96] Contact Spacing x .200 [5.08] Row Spacing