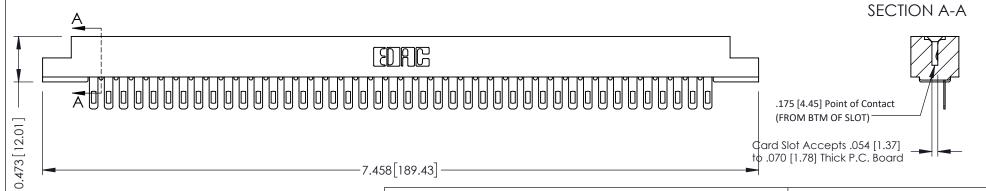

THIS IS A C.A.D. GENERATED DRAWING DO NOT MAKE MANUAL REVISIONS TO MASTER.

ORIGINAL

**See Accompanying Pages for:** 

- **Contact Bend Details**
- **Mounting Options**

307 / 357 Card Edge Connector Part Number: 307-042-405-108