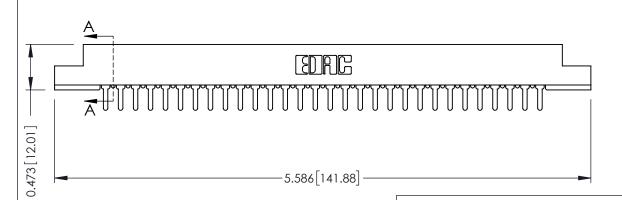

## **SECTION A-A**

J.LEE

307 / 357 Card Edge Connector Part Number: 307-060-420-204

YOUR CONNECTION TO QUALITY & SERVICE

EDAC INC TORONTO, ONTAR CANADA THESE DRAWINGS AND SPECIFICATIONS
ARE THE PROPERTY OF EDAC INC.,AND
SHALL NOT BE REPRODUCED,OR COPIE
OR USED AS THE BASIS FOR THE
MANUFACTURE OR SALE OF APPARATUS
WITHOLIT WRITTEN EFFMISSION