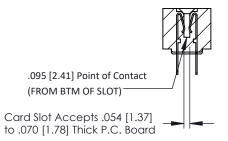

## **SECTION A-A**

J.LEE

307 / 357 Card Edge Connector Part Number: 307-060-420-204

YOUR CONNECTION TO QUALITY & SERVICE

EDAC INC TORONTO, ONTAR CANADA THESE DRAWINGS AND SPECIFICATIONS
ARE THE PROPERTY OF EDAC INC.,AND
SHALL NOT BE REPRODUCED,OR COPIE
OR USED AS THE BASIS FOR THE
MANUFACTURE OR SALE OF APPARATUS
WITHOLIT WRITTEN EFFMISSION