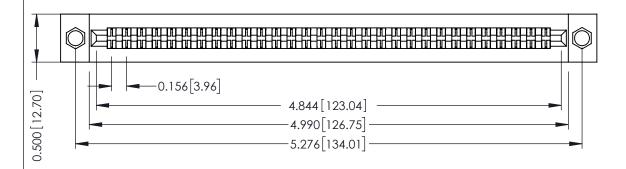

Mounting Option
.156 (3.96) Dia. Mounting Holes

**Contact Detail** 

PC Tail .046x.013(1.17x0.33) - Tail LG=.213(5.41) .156 [3.96] Contact Spacing x .200 [5.08] Row Spacing THIS IS A C.A.D. GENERATED DRAWING DO NOT MAKE MANUAL REVISIONS TO MAS