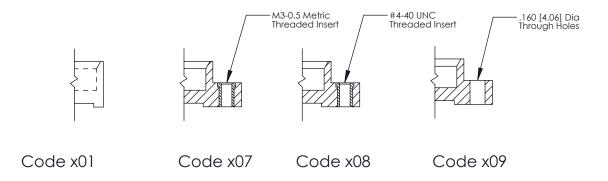

**Mounting Option** 07-M3-0.5 Metric Threaded Inserts **Contact Detail** 

540-Wire Wrap .025 Sq.(0.64 Sq.) - Tail LG=.560(14.22) .100 [2.54] Contact Spacing x .300 [7.62] Row Spacing

0.600[15.24] **SECTION A-A** 

ISSUE NUMBER

ORIGINAL

1

| 325 Card Edge Connector<br>Mounting Options |                                                                                                                                                                                                 | ACAD REFERENCE NO. 325 ENG MASTER |             |         |           |
|---------------------------------------------|-------------------------------------------------------------------------------------------------------------------------------------------------------------------------------------------------|-----------------------------------|-------------|---------|-----------|
|                                             |                                                                                                                                                                                                 | DRAWN:                            | J.LEE       | DATE: O | CT. 06/09 |
|                                             |                                                                                                                                                                                                 | CHECKED:                          |             | DATE:   |           |
| TORONTO, ONTARIO CANADA                     | THESE DRAWINGS AND SPECIFICATIONS ARE THE PROPERTY OF EDAC INC.,AND SHALL NOT BE REPRODUCED,OR COPIED OR USED AS THE BASIS FOR THE MANUFACTURE OR SALE OF APPARATUS WITHOUT WRITTEN PERMISSION. | SCALE:                            | NTS         | SHEET : | 2 OF 2    |
|                                             |                                                                                                                                                                                                 | DRAWING                           | NUMBER      |         | ISSUE     |
|                                             |                                                                                                                                                                                                 | 3                                 | 25 Assembly |         | 1         |