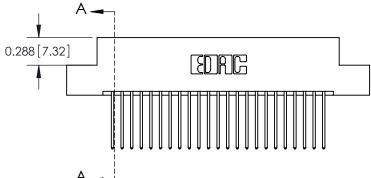

See Accompanying Page for: **Mounting Options** 

325 Card Edge Connector Part Number: 325-046-540-207

YOUR CONNECTION TO QUALITY & SERVICE

325 ENG MASTER J.LEE DATE: OCT. 06/09 SHEET 1 OF 2 325 Assembly

THIS IS A C.A.D. GENERATED DRAWING
DO NOT MAKE MANUAL REVISIONS TO MASTER.