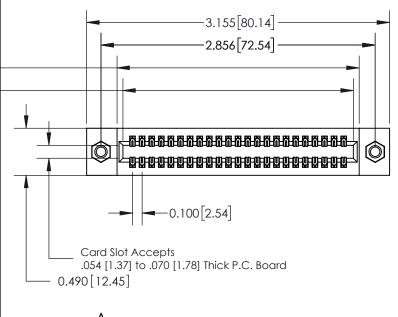

See Accompanying Page for: **Mounting Options** 

325 Card Edge Connector Part Number: 325-046-540-207

YOUR CONNECTION TO QUALITY & SERVICE

325 ENG MASTER J.LEE DATE: OCT. 06/09 SHEET 1 OF 2 325 Assembly

THIS IS A C.A.D. GENERATED DRAWING
DO NOT MAKE MANUAL REVISIONS TO MASTER.