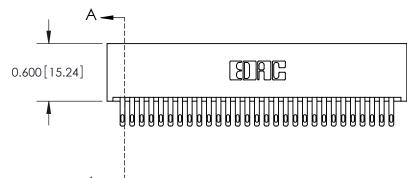

**Mounting Option** 01-No Mounting Lugs **Contact Detail** 

500-Wire Hole .050x.025(1.27x0.64) - Tail LG=.260(6.60) .100 [2.54] Contact Spacing x .300 [7.62] Row Spacing

0.600[15.24] **SECTION A-A** 

See Accompanying Page for: **Mounting Options** 