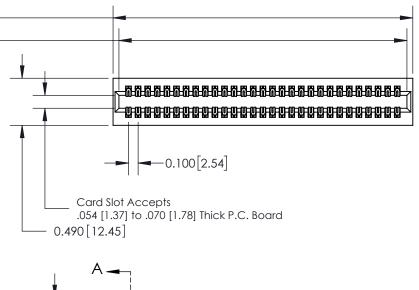

**Mounting Option** 01-No Mounting Lugs **Contact Detail** 

500-Wire Hole .050x.025(1.27x0.64) - Tail LG=.260(6.60) .100 [2.54] Contact Spacing x .300 [7.62] Row Spacing

0.600[15.24] **SECTION A-A** 

See Accompanying Page for: **Mounting Options** 