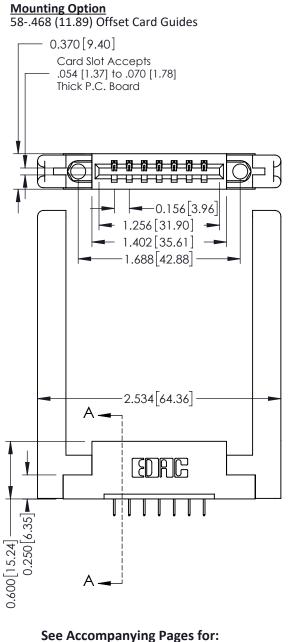

ISSUE NUMBER

ORIGINAL

Point of Contact SECTION A-A Card Slot 0.330 [8.38] 0.160[4.06]

337 / 387 Series Card Edge Connector Part Number: 337-007-524-158

**EDAC INC** TORONTO, ONTARIO CANADA

THESE DRAWINGS AND SPECIFICATIONS ARE THE PROPERTY OF EDAC INC., AND SHALL NOT BE REPRODUCED, OR COPIED OR USED AS THE BASIS FOR THE MANUFACTURE OR SALE OF APPARATUS WITHOUT WRITTEN PERMISSION.