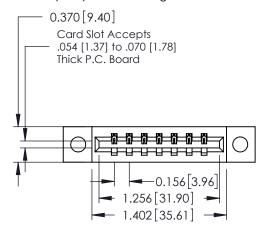

## **Mounting Option**

04-.156 (3.96) Dia. Mounting Holes



## **Contact Detail**

540-Wire Wrap .025 Sq.(0.64 Sq.) - Tail LG=.560(14.22) .156 [3.96] Contact Spacing x .200 [5.08] Row Spacing

THIS IS A C.A.D. GENERATED DRAWING DO NOT MAKE MANUAL REVISIONS TO MASTER.



ISSUE NUMBER

ORIGINAL

1





## **See Accompanying Pages for:**

- **Contact Bend Details**
- **Mounting Options**

| 337 / 387 Series Card Edge Connector |
|--------------------------------------|
| Part Number: 337-007-540-604         |



**EDAC INC** TORONTO, ONTARIO CANADA

THESE DRAWINGS AND SPECIFICATIONS ARE THE PROPERTY OF EDAC INC., AND SHALL NOT BE REPRODUCED, OR COPIED OR USED AS THE BASIS FOR THE MANUFACTURE OR SALE OF APPARATUS WITHOUT WRITTEN PERMISSION.

| ACAD REFERENCE NO. | 337 ENG MASTER   |  |  |
|--------------------|------------------|--|--|
| DRAWN: J.LEE