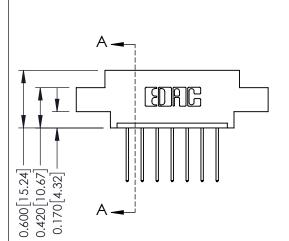

## **Contact Detail**

540-Wire Wrap .025 Sq.(0.64 Sq.) - Tail LG=.560(14.22) .156 [3.96] Contact Spacing x .200 [5.08] Row Spacing

THIS IS A C.A.D. GENERATED DRAWING DO NOT MAKE MANUAL REVISIONS TO MASTER.