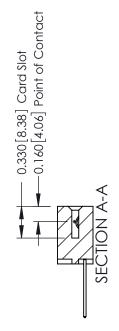

## **Mounting Option**

04-.156 (3.96) Dia. Mounting Holes



## **Contact Detail**

540-Wire Wrap .025 Sq.(0.64 Sq.) - Tail LG=.560(14.22) .156 [3.96] Contact Spacing x .200 [5.08] Row Spacing

THIS IS A C.A.D. GENERATED DRAWING DO NOT MAKE MANUAL REVISIONS TO MASTER.



ISSUE NUMBER

ORIGINAL

1





## **See Accompanying Pages for:**

- **Contact Bend Details**
- **Mounting Options**

| 337 / 387 Series Card Edge Connector |
|--------------------------------------|
| Part Number: 337-007-540-604         |



**EDAC INC** TORONTO, ONTARIO CANADA

THESE DRAWINGS AND SPECIFICATIONS ARE THE PROPERTY OF EDAC INC., AND SHALL NOT BE REPRODUCED, OR COPIED OR USED AS THE BASIS FOR THE MANUFACTURE OR SALE OF APPARATUS WITHOUT WRITTEN PERMISSION.

| ACAD REFERENCE NO. | 337 ENG MASTER   |  |  |
|--------------------|------------------|--|--|
| DRAWN: J.LEE       | DATE: OCT. 06/09 |  |  |
| CHECKED:           | DATE:            |  |  |
| SCALE: NTS         | SHEET 1 OF 3     |  |  |
| DRAWING NUMBER     | ISSUE            |  |  |
| 337 Assembly       | 1                |  |  |



ISSUE NUMBE