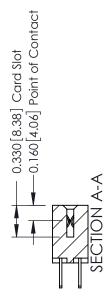

ISSUE NUMBER

ORIGINAL

1

| 337 / 387 Series Card Edge Connector |                                                                                                                                                                                                   | ACAD REFERENCE NO. | 337 ENG  | G MASTER      |
|--------------------------------------|---------------------------------------------------------------------------------------------------------------------------------------------------------------------------------------------------|--------------------|----------|---------------|
| Contact Bend Detail                  | G                                                                                                                                                                                                 |                    | DATE: OC | T. 06/09      |
| Confact Bend Defail                  |                                                                                                                                                                                                   | CHECKED:           | DATE:    |               |
| CANADA CANADA                        | THESE DRAWINGS AND SPECIFICATIONS ARE THE PROPERTY OF EDAC INC., AND SHALL NOT BE REPRODUCED, OR COPIED OR USED AS THE BASIS FOR THE MANUFACTURE OR SALE OF APPARATUS WITHOUT WRITTEN PERMISSION. | SCALE: NTS         | SHEET    | 2 <b>OF</b> 3 |
|                                      |                                                                                                                                                                                                   | DRAWING NUMBER     |          | ISSUE         |
|                                      |                                                                                                                                                                                                   | 337 Assembly       |          | 1             |