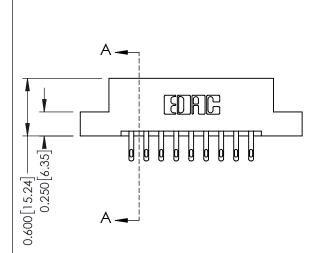

**Mounting Option** 

02-.128 (3.25) Dia. Mounting Holes

**Contact Detail** 

500-Wire Hole .050x.025(1.27x0.64) - Tail LG=.260(6.60) DO NOT MAKE MANUAL REVISIONS TO MASTER. .156 [3.96] Contact Spacing x .200 [5.08] Row Spacing

THIS IS A C.A.D. GENERATED DRAWING

ISSUE NUMBER

ORIGINAL

1

**See Accompanying Pages for:** 

- **Contact Bend Details**
- **Mounting Options**

| 337 / 387 Series Card Edge Connector |  |  |  |  |  |
|--------------------------------------|--|--|--|--|--|
| Part Number: 337-018-500-202         |  |  |  |  |  |