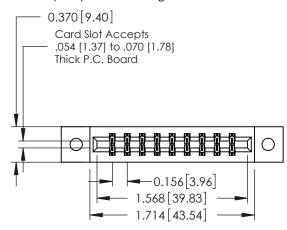

**Mounting Option** 

02-.128 (3.25) Dia. Mounting Holes

**Contact Detail** 

500-Wire Hole .050x.025(1.27x0.64) - Tail LG=.260(6.60) DO NOT MAKE MANUAL REVISIONS TO MASTER. .156 [3.96] Contact Spacing x .200 [5.08] Row Spacing