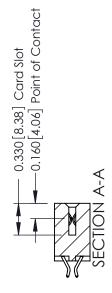

**Mounting Option** 

02-.128 (3.25) Dia. Mounting Holes

**Contact Detail** 

556-Extender Board Bend (Code 520 Contacts) .156 [3.96] Contact Spacing x .200 [5.08] Row Spacing

THIS IS A C.A.D. GENERATED DRAWING DO NOT MAKE MANUAL REVISIONS TO MASTER.