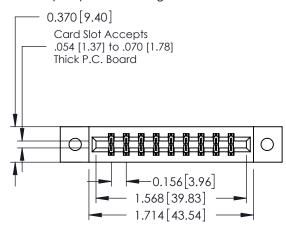

**Mounting Option** 

02-.128 (3.25) Dia. Mounting Holes

**Contact Detail** 

556-Extender Board Bend (Code 520 Contacts) .156 [3.96] Contact Spacing x .200 [5.08] Row Spacing

THIS IS A C.A.D. GENERATED DRAWING DO NOT MAKE MANUAL REVISIONS TO MASTER.

ISSUE NUMBER

ORIGINAL

1

**See Accompanying Pages for:** 

- **Contact Bend Details**
- **Mounting Options**

| 337 / 387 Series Card Edge Connector |
|--------------------------------------|
| Part Number: 337-018-556-202         |