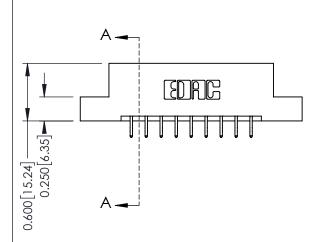

**Mounting Option** 

02-.128 (3.25) Dia. Mounting Holes

**Contact Detail** 

556-Extender Board Bend (Code 520 Contacts) .156 [3.96] Contact Spacing x .200 [5.08] Row Spacing

THIS IS A C.A.D. GENERATED DRAWING DO NOT MAKE MANUAL REVISIONS TO MASTER.