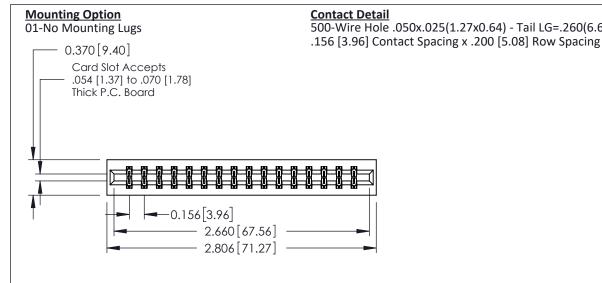

THIS IS A C.A.D. GENERATED DRAWING 500-Wire Hole .050x.025(1.27x0.64) - Tail LG=.260(6.60) DO NOT MAKE MANUAL REVISIONS TO MASTER.

ISSUE NUMBER

ORIGINAL

**See Accompanying Pages for:** 

**Mounting Options** 

**Contact Bend Details** 

337 / 387 Series Card Edge Connector Part Number: 337-032-500-201

YOUR CONNECTION TO QUALITY & SERVICE

**EDAC INC** TORONTO, ONTARIO CANADA

THESE DRAWINGS AND SPECIFICATIONS ARE THE PROPERTY OF EDAC INC., AND SHALL NOT BE REPRODUCED, OR COPIED OR USED AS THE BASIS FOR THE MANUFACTURE OR SALE OF APPARATUS WITHOUT WRITTEN PERMISSION.