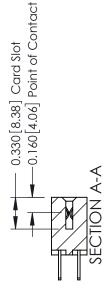

337 ENG MASTER

ACAD REFERENCE NO.

ISSUE NUMBER

ORIGINAL

1

| 337 / 387 Series Card Edge                                            | 337 / 387 Series Card Edge Connector                                                                                                                                                            |                | 337 ENG MASTER   |               |
|-----------------------------------------------------------------------|-------------------------------------------------------------------------------------------------------------------------------------------------------------------------------------------------|----------------|------------------|---------------|
| Contact Bend Detail                                                   |                                                                                                                                                                                                 | DRAWN: J.LEE   | DATE: OCT. 06/09 |               |
|                                                                       |                                                                                                                                                                                                 | CHECKED:       | DATE:            |               |
| EDAC INC TORONTO, ONTARIO CANADA YOUR CONNECTION TO QUALITY & SERVICE | THESE DRAWINGS AND SPECIFICATIONS ARE THE PROPERTY OF EDAC INC.,AND SHALL NOT BE REPRODUCED,OR COPIED OR USED AS THE BASIS FOR THE MANUFACTURE OR SALE OF APPARATUS WITHOUT WRITTEN PERMISSION. | SCALE: NTS     | SHEET            | 2 <b>OF</b> 3 |
|                                                                       |                                                                                                                                                                                                 | DRAWING NUMBER |                  | ISSUE         |
|                                                                       |                                                                                                                                                                                                 | 337 Assembly   |                  | 1             |