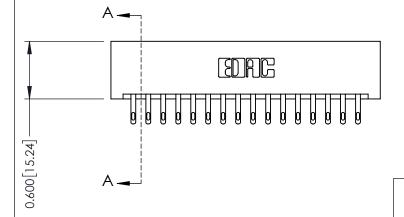

THIS IS A C.A.D. GENERATED DRAWING 500-Wire Hole .050x.025(1.27x0.64) - Tail LG=.260(6.60) DO NOT MAKE MANUAL REVISIONS TO MASTER.

ISSUE NUMBER

ORIGINAL

**See Accompanying Pages for:** 

**Mounting Options** 

**Contact Bend Details** 

337 / 387 Series Card Edge Connector Part Number: 337-032-500-201

YOUR CONNECTION TO QUALITY & SERVICE

**EDAC INC** TORONTO, ONTARIO CANADA

THESE DRAWINGS AND SPECIFICATIONS ARE THE PROPERTY OF EDAC INC., AND SHALL NOT BE REPRODUCED, OR COPIED OR USED AS THE BASIS FOR THE MANUFACTURE OR SALE OF APPARATUS WITHOUT WRITTEN PERMISSION.