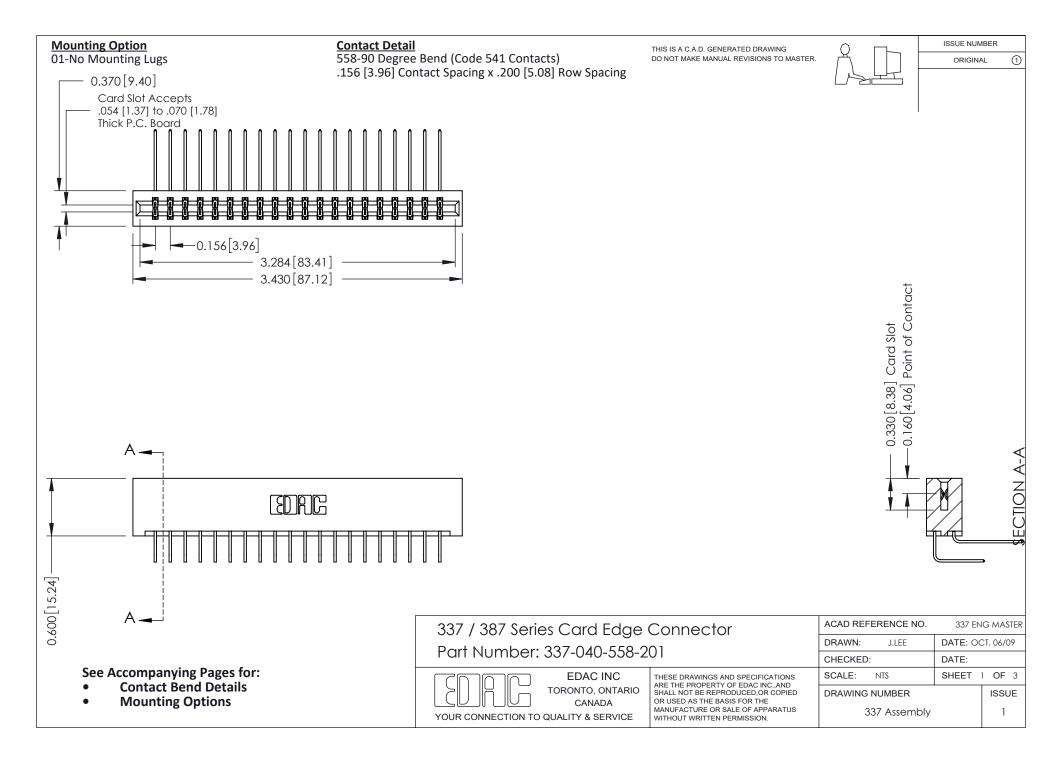

ISSUE NUMBER

ORIGINAL

1

| 337 / 387 Series Card Edge Connector<br>Contact Bend Detail           |                                                                                                                                                                                                  | ACAD REFERENCE NO. 337 E |                  | G MASTER      |
|-----------------------------------------------------------------------|--------------------------------------------------------------------------------------------------------------------------------------------------------------------------------------------------|--------------------------|------------------|---------------|
|                                                                       |                                                                                                                                                                                                  | DRAWN: J.LEE             | DATE: OCT. 06/09 |               |
|                                                                       |                                                                                                                                                                                                  | CHECKED: DATE:           |                  |               |
| EDAC INC TORONTO, ONTARIO CANADA YOUR CONNECTION TO QUALITY & SERVICE | THESE DRAWINGS AND SPECIFICATIONS ARE THE PROPERTY OF EDAC INC.,AND SHALL NOT BE REPRODUCED, OR COPIED OR USED AS THE BASIS FOR THE MANUFACTURE OR SALE OF APPARATUS WITHOUT WRITTEN PERMISSION. | SCALE: NTS               | SHEET            | 2 <b>OF</b> 3 |
|                                                                       |                                                                                                                                                                                                  | DRAWING NUMBER           |                  | ISSUE         |
|                                                                       |                                                                                                                                                                                                  | 337 Assembly             |                  | 1             |