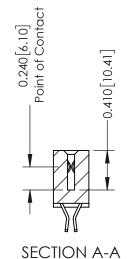

## **Contact Detail**

555-Extender Board Bend (Code 500 Contacts) .100 [2.54] Contact Spacing x .200 [5.08] Row Spacing

| 342 / 392 Card Edge Connector<br>Part Number: 342-020-555-212 |                             |                                                                                                        | ACAD REFERENCE NO. 342 ENG MASTER |             |         |           |  |
|---------------------------------------------------------------|-----------------------------|--------------------------------------------------------------------------------------------------------|-----------------------------------|-------------|---------|-----------|--|
|                                                               |                             |                                                                                                        | DRAWN:                            | J.LEE       | DATE: O | CT. 06/09 |  |
| FOIT NUMBEL 342-020-333-212                                   |                             | CHECKED:                                                                                               |                                   | DATE:       |         |           |  |
|                                                               | EDAC INC                    | THESE DRAWINGS AND SPECIFICATIONS                                                                      | SCALE:                            | NTS         | SHEET   | 1 OF 3    |  |
|                                                               | TORONTO, ONTARIO            | ARE THE PROPERTY OF EDAC INC.,AND<br>SHALL NOT BE REPRODUCED,OR COPIED<br>OR USED AS THE BASIS FOR THE | DRAWING                           | NUMBER      |         | ISSUE     |  |
| YOUR CONNECTION TO QUA                                        | CANADA<br>Quality & SERVICE | MANUFACTURE OR SALE OF APPARATUS                                                                       | 3                                 | 42 Assembly |         | 1         |  |