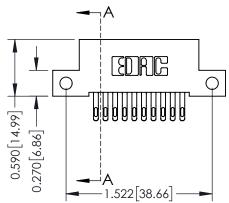

## **Mounting Option**

12-.128 (3.25) Dia. Side Mounting Holes





## **See Accompanying Pages for:**

- **Contact Bend Details**
- **Mounting Options**

## **Contact Detail**

555-Extender Board Bend (Code 500 Contacts) .100 [2.54] Contact Spacing x .200 [5.08] Row Spacing





| 342 / 392 Card Edge Connector<br>Part Number: 342-020-555-212 |                             |                                                                                                        | ACAD REFERENCE NO. 342 ENG MASTER |             |         |           |  |
|---------------------------------------------------------------|-----------------------------|--------------------------------------------------------------------------------------------------------|-----------------------------------|-------------|---------|-----------|--|
|