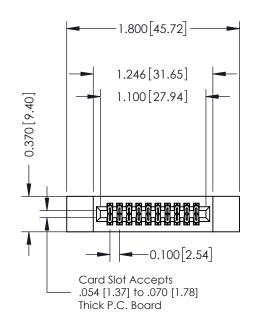

## **Contact Detail**

555-Extender Board Bend (Code 500 Contacts) .100 [2.54] Contact Spacing x .200 [5.08] Row Spacing

| 342 / 392 Card Edge Connector<br>Part Number: 342-020-555-212 |                             |                                                                                                        | ACAD REFERENCE NO. 342 ENG MASTER |             |         |           |  |
|---------------------------------------------------------------|-----------------------------|--------------------------------------------------------------------------------------------------------|-----------------------------------|-------------|---------|-----------|--|
|                                                               |                             |                                                                                                        | DRAWN:                            | J.LEE       | DATE: O | CT. 06/09 |  |
| FOIT NUMBEL 342-020-333-212                                   |                             | CHECKED:                                                                                               |                                   | DATE:       |         |           |  |
|                                                               | EDAC INC                    | THESE DRAWINGS AND SPECIFICATIONS                                                                      | SCALE:                            | NTS         | SHEET   | 1 OF 3    |  |
|                                                               | TORONTO, ONTARIO            | ARE THE PROPERTY OF EDAC INC.,AND<br>SHALL NOT BE REPRODUCED,OR COPIED<br>OR USED AS THE BASIS FOR THE | DRAWING                           | NUMBER      |         | ISSUE     |  |
| YOUR CONNECTION TO QUA                                        | CANADA<br>Quality & SERVICE | MANUFACTURE OR SALE OF APPARATUS                                                                       | 3                                 | 42 Assembly |         | 1         |  |