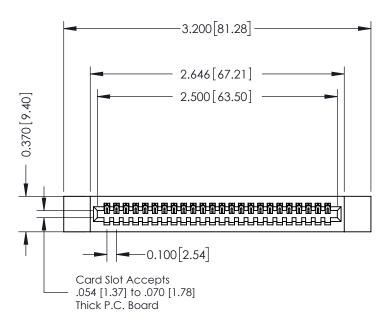

## 0.410[10.41] **SECTION A-A**

342 ENG MASTER

DATE: OCT. 06/09

342 / 392 Card Edge Connector Part Number: 342-024-500-112

YOUR CONNECTION TO QUALITY & SERVICE

SHEET 1 OF 3 342 Assembly

J.LEE

**See Accompanying Pages for:** 