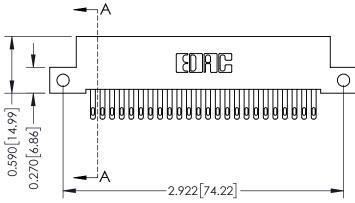

## **Mounting Option**

12-.128 (3.25) Dia. Side Mounting Holes

## **Contact Detail**

500-Wire Hole .050x.025(1.27x0.64) - Tail LG=.270(6.86) .100 [2.54] Contact Spacing x .200 [5.08] Row Spacing