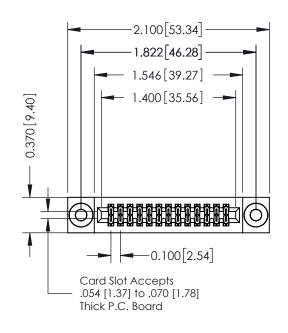

## **See Accompanying Pages for:**

- Contact Bend Details
- Mounting Options

THIS IS A C.A.D. GENERATED DRAWING DO NOT MAKE MANUAL REVISIONS TO MASTER. ISSUE NUMBER

ORIGINAL

1

| 342 / 392 Series Card Edge Connector<br>Contact Bend Detail |                                                                                                                                                                                                  | ACAD REFERENCE NO. 342 ENG MASTER |             |                  |        |
|-------------------------------------------------------------|--------------------------------------------------------------------------------------------------------------------------------------------------------------------------------------------------|-----------------------------------|-------------|------------------|--------|
|                                                             |                                                                                                                                                                                                  | DRAWN:                            | J.LEE       | DATE: OCT. 06/09 |        |
|                                                             |                                                                                                                                                                                                  | CHECKED:                          |             | DATE:            |        |
| TORONTO, ONTARIO                                            | THESE DRAWINGS AND SPECIFICATIONS ARE THE PROPERTY OF EDAC INC. AND SHALL NOT BE REPRODUCED, OR COPIED OR USED AS THE BASIS FOR THE MANUFACTURE OR SALE OF APPARATUS WITHOUT WRITTEN PERMISSION. | SCALE:                            | NTS         | SHEET :          | 2 OF 3 |
|                                                             |                                                                                                                                                                                                  | DRAWING                           | NUMBER      |                  | ISSUE  |
| YOUR CONNECTION TO QUALITY & SERVICE                        |                                                                                                                                                                                                  | 3                                 | 42 Assembly |                  | 1      |