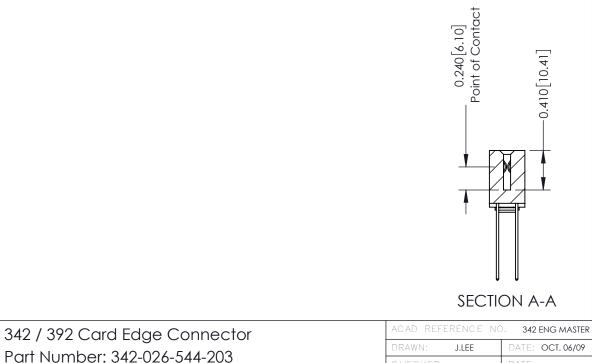

## **See Accompanying Pages for:**

- Contact Bend Details
- Mounting Options

THIS IS A C.A.D. GENERATED DRAWING DO NOT MAKE MANUAL REVISIONS TO MASTER. ISSUE NUMBER

ORIGINAL

1

| 342 / 392 Series Card Edge Connector<br>Contact Bend Detail |                                                                                                                                                                                                  | ACAD REFERENCE NO. 342 ENG MASTER |             |                  |        |
|-------------------------------------------------------------|--------------------------------------------------------------------------------------------------------------------------------------------------------------------------------------------------|-----------------------------------|-------------|------------------|--------|
|                                                             |                                                                                                                                                                                                  | DRAWN:                            | J.LEE       | DATE: OCT. 06/09 |        |
|                                                             |                                                                                                                                                                                                  | CHECKED:                          |             | DATE:            |        |
| TORONTO, ONTARIO                                            | THESE DRAWINGS AND SPECIFICATIONS ARE THE PROPERTY OF EDAC INC. AND SHALL NOT BE REPRODUCED, OR COPIED OR USED AS THE BASIS FOR THE MANUFACTURE OR SALE OF APPARATUS WITHOUT WRITTEN PERMISSION. | SCALE:                            | NTS         | SHEET :          | 2 OF 3 |
|                                                             |                                                                                                                                                                                                  | DRAWING                           | NUMBER      |                  | ISSUE  |
| YOUR CONNECTION TO QUALITY & SERVICE                        |                                                                                                                                                                                                  | 3                                 | 42 Assembly |                  | 1      |