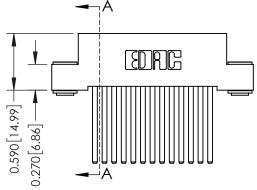

## **See Accompanying Pages for:**

- Contact Bend Details
- Mounting Options

THIS IS A C.A.D. GENERATED DRAWING DO NOT MAKE MANUAL REVISIONS TO MASTER. ISSUE NUMBER

ORIGINAL

1

| 342 / 392 Series Card Edge Connector<br>Contact Bend Detail |                                                                                                                                                                                                  | ACAD REFERENCE NO. 342 ENG MASTER |             |                  |        |
|-------------------------------------------------------------|--------------------------------------------------------------------------------------------------------------------------------------------------------------------------------------------------|-----------------------------------|-------------|------------------|--------|
|                                                             |                                                                                                                                                                                                  | DRAWN:                            | J.LEE       | DATE: OCT. 06/09 |        |
|                                                             |                                                                                                                                                                                                  | CHECKED:                          |             | DATE:            |        |
| TORONTO, ONTARIO                                            | THESE DRAWINGS AND SPECIFICATIONS ARE THE PROPERTY OF EDAC INC. AND SHALL NOT BE REPRODUCED, OR COPIED OR USED AS THE BASIS FOR THE MANUFACTURE OR SALE OF APPARATUS WITHOUT WRITTEN PERMISSION. | SCALE:                            | NTS         | SHEET :          | 2 OF 3 |
|                                                             |                                                                                                                                                                                                  | DRAWING                           | NUMBER      |                  | ISSUE  |
| YOUR CONNECTION TO QUALITY & SERVICE                        |                                                                                                                                                                                                  | 3                                 | 42 Assembly |                  | 1      |