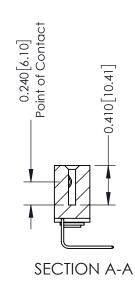

**Mounting Option** 03-.116 (2.95) I.D. Floating Eyelets **Contact Detail** 

558-90 Degree Bend (Code 541 Contacts) .100 [2.54] Contact Spacing x .200 [5.08] Row Spacing