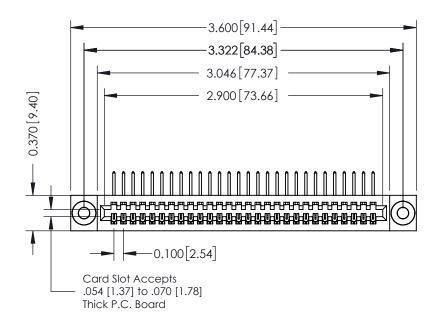

## **See Accompanying Pages for:**

- **Contact Bend Details**
- **Mounting Options**

| 342 / 392 Card Edge Connector |
|-------------------------------|
| Part Number: 342-028-558-103  |

YOUR CONNECTION TO QUALITY & SERVICE

342 ENG MASTER J.LEE DATE: OCT. 06/09 NTS SHEET 1 OF 3

342 Assembly

THIS IS A C.A.D. GENERATED DRAWING DO NOT MAKE MANUAL REVISIONS TO MASTER. ISSUE NUMBER

ORIGINAL

1

| 342 / 392 Series Card Edge Connector<br>Contact Bend Detail |                                                               | ACAD REFERENCE NO. 342 ENG MASTER |             |          |          |
|-------------------------------------------------------------|---------------------------------------------------------------|-----------------------------------|-------------|----------|----------|
|                                                             |                                                               | DRAWN:                            | J.LEE       | DATE: OC | T. 06/09 |
|                                                             |                                                               | CHECKED:                          |             | DATE:    |          |
| EDAC INC                                                    | OR USED AS THE BASIS FOR THE MANUFACTURE OR SALE OF APPARATUS | SCALE:                            | NTS         | SHEET :  | 2 OF 3   |
| TORONTO, ONTARIO                                            |                                                               | DRAWING                           | NUMBER      |          | ISSUE    |
| YOUR CONNECTION TO QUALITY & SERVICE                        |                                                               | 3                                 | 42 Assembly |          | 1        |