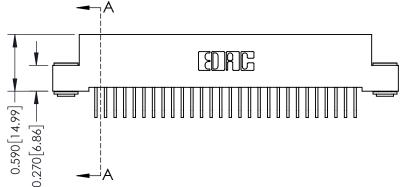

342 ENG MASTER J.LEE DATE: OCT. 06/09 NTS SHEET 1 OF 3

342 Assembly

THIS IS A C.A.D. GENERATED DRAWING DO NOT MAKE MANUAL REVISIONS TO MASTER. ISSUE NUMBER

ORIGINAL

1

| 342 / 392 Series Card Edge Connector<br>Contact Bend Detail |                                                               | ACAD REFERENCE NO. 342 ENG MASTER |             |          |          |
|-------------------------------------------------------------|---------------------------------------------------------------|-----------------------------------|-------------|----------|----------|
|                                                             |                                                               | DRAWN:                            | J.LEE       | DATE: OC | T. 06/09 |
|                                                             |                                                               | CHECKED:                          |             | DATE:    |          |
| EDAC INC                                                    | OR USED AS THE BASIS FOR THE MANUFACTURE OR SALE OF APPARATUS | SCALE:                            | NTS         | SHEET :  | 2 OF 3   |
| TORONTO, ONTARIO                                            |                                                               | DRAWING                           | NUMBER      |          | ISSUE    |
| YOUR CONNECTION TO QUALITY & SERVICE                        |                                                               | 3                                 | 42 Assembly |          | 1        |