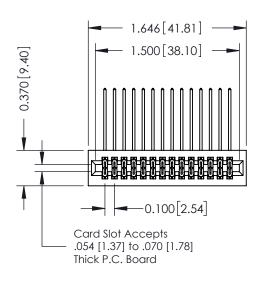

## **See Accompanying Pages for:**

- **Contact Bend Details**
- **Mounting Options**

342 / 392 Card Edge Connector Part Number: 342-028-558-201

YOUR CONNECTION TO QUALITY & SERVICE

342 ENG MASTER J.LEE DATE: OCT. 06/09 NTS SHEET 1 OF 3