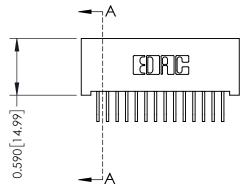

**Mounting Option** 01-No Mounting Lugs **Contact Detail** 

558-90 Degree Bend (Code 541 Contacts) .100 [2.54] Contact Spacing x .200 [5.08] Row Spacing





## 0.240 [6.10] Point of Contact 0.410[10.41] SECTION A-A

## **See Accompanying Pages for:**

- **Contact Bend Details**
- **Mounting Options**

342 / 392 Card Edge Connector Part Number: 342-028-558-201

YOUR CONNECTION TO QUALITY & SERVICE

342 ENG MASTER J.LEE DATE: OCT. 06/09 NTS SHEET 1 OF 3

342 Assembly

THIS IS A C.A.D. GENERATED DRAWING DO NOT MAKE MANUAL REVISIONS TO MASTER. ISSUE NUMBER

ORIGINAL

1



| 342 / 392 Series Card Edge Connector<br>Contact Bend Detail |                                                                                                                                                                                                  | ACAD REFERENCE NO. 342 ENG MASTER |             |                  |        |
|------------------------------------------