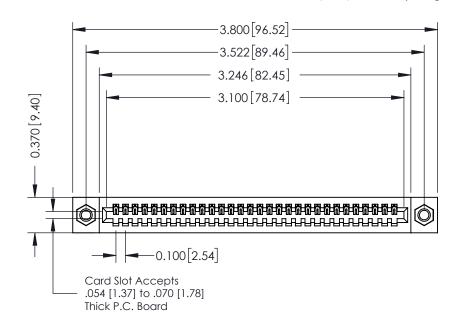

## **See Accompanying Pages for:**

- **Contact Bend Details**
- **Mounting Options**

| 342 / 392 Card Edge Connector |
|-------------------------------|
| Part Number: 342-030-541-107  |

YOUR CONNECTION TO QUALITY & SERVICE

J.LEE DATE: OCT. 06/09 SHEET 1 OF 3 342 Assembly

THIS IS A C.A.D. GENERATED DRAWING DO NOT MAKE MANUAL REVISIONS TO MASTER. ISSUE NUMBER

ORIGINAL

1

| 342 / 392 Series Card Edge Connector<br>Contact Bend Detail |                                                                                                                                     | ACAD REFERENCE NO. 342 ENG MASTER |             |          |          |
|-------------------------------------------------------------|-------------------------------------------------------------------------------------------------------------------------------------|-----------------------------------|-------------|----------|----------|
|                                                             |                                                                                                                                     | DRAWN:                            | J.LEE       | DATE: OC | T. 06/09 |
|                                                             |                                                                                                                                     | CHECKED:                          |             | DATE:    |          |
| EDAC INC                                                    | ARE THE PROPERTY OF EDAC INC.,AND — SHALL NOT BE REPRODUCED,OR COPIED OR USED AS THE BASIS FOR THE MANUFACTURE OR SALE OF APPARATUS | SCALE:                            | NTS         | SHEET :  | 2 OF 3   |
| TORONTO, ONTARIO                                            |                                                                                                                                     | DRAWING                           | NUMBER      |          | ISSUE    |
| YOUR CONNECTION TO QUALITY & SERVICE                        |                                                                                                                                     | 3                                 | 42 Assembly |          | 1        |