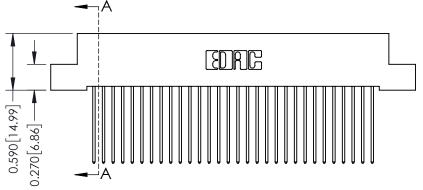

## **Contact Detail**

541-Wire Wrap .025 Sq.(0.64 Sq.) - Tail LG=.760(19.30) .100 [2.54] Contact Spacing x .200 [5.08] Row Spacing

0.410[10.41] **SECTION A-A** 

342 ENG MASTER

J.LEE DATE: OCT. 06/09 SHEET 1 OF 3 342 Assembly

THIS IS A C.A.D. GENERATED DRAWING DO NOT MAKE MANUAL REVISIONS TO MASTER. ISSUE NUMBER

ORIGINAL

1

| 342 / 392 Series Card Edge Connector<br>Contact Bend Detail |                                                                                                                                     | ACAD REFERENCE NO. 342 ENG MASTER |             |          |          |
|-------------------------------------------------------------|-------------------------------------------------------------------------------------------------------------------------------------|-----------------------------------|-------------|----------|----------|
|                                                             |                                                                                                                                     | DRAWN:                            | J.LEE       | DATE: OC | T. 06/09 |
|                                                             |                                                                                                                                     | CHECKED:                          |             | DATE:    |          |
| EDAC INC                                                    | ARE THE PROPERTY OF EDAC INC.,AND — SHALL NOT BE REPRODUCED,OR COPIED OR USED AS THE BASIS FOR THE MANUFACTURE OR SALE OF APPARATUS | SCALE:                            | NTS         | SHEET :  | 2 OF 3   |
| TORONTO, ONTARIO                                            |                                                                                                                                     | DRAWING                           | NUMBER      |          | ISSUE    |
| YOUR CONNECTION TO QUALITY & SERVICE                        |                                                                                                                                     | 3                                 | 42 Assembly |          | 1        |