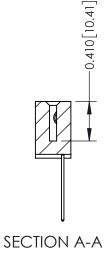

342 Assembly

THIS IS A C.A.D. GENERATED DRAWING DO NOT MAKE MANUAL REVISIONS TO MASTER. ISSUE NUMBER

ORIGINAL

1

| 342 / 392 Series Card Edge Connector<br>Contact Bend Detail |                                                                                                                                                                                                  | ACAD REFERENCE NO. 342 ENG MASTER |             |                  |        |
|-------------------------------------------------------------|--------------------------------------------------------------------------------------------------------------------------------------------------------------------------------------------------|-----------------------------------|-------------|------------------|--------|
|                                                             |                                                                                                                                                                                                  | DRAWN:                            | J.LEE       | DATE: OCT. 06/09 |        |
|                                                             |                                                                                                                                                                                                  | CHECKED:                          |             | DATE:            |        |
| TORONTO, ONTARIO                                            | THESE DRAWINGS AND SPECIFICATIONS ARE THE PROPERTY OF EDAC INC. AND SHALL NOT BE REPRODUCED, OR COPIED OR USED AS THE BASIS FOR THE MANUFACTURE OR SALE OF APPARATUS WITHOUT WRITTEN PERMISSION. | SCALE:                            | NTS         | SHEET :          | 2 OF 3 |
|                                                             |                                                                                                                                                                                                  | DRAWING                           | NUMBER      |                  | ISSUE  |
| YOUR CONNECTION TO QUALITY & SERVICE                        |                                                                                                                                                                                                  | 3                                 | 42 Assembly |                  | 1      |