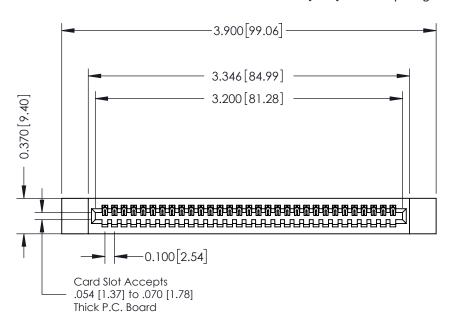

## **See Accompanying Pages for:**

- **Contact Bend Details**
- **Mounting Options**

342 / 392 Card Edge Connector Part Number: 342-031-542-112

YOUR CONNECTION TO QUALITY & SERVICE

342 ENG MASTER J.LEE DATE: OCT. 06/09 SHEET 1 OF 3

342 Assembly

THIS IS A C.A.D. GENERATED DRAWING DO NOT MAKE MANUAL REVISIONS TO MASTER. ISSUE NUMBER

ORIGINAL

1

| 342 / 392 Series Card Edge Connector<br>Contact Bend Detail |                                                                                                                                                                                                  | ACAD REFERENCE NO. 342 ENG MASTER |             |                  |        |
|-------------------------------------------------------------|--------------------------------------------------------------------------------------------------------------------------------------------------------------------------------------------------|-----------------------------------|-------------|------------------|--------|
|                                                             |                                                                                                                                                                                                  | DRAWN:                            | J.LEE       | DATE: OCT. 06/09 |        |
|                                                             |                                                                                                                                                                                                  | CHECKED:                          |             | DATE:            |        |
| TORONTO, ONTARIO                                            | THESE DRAWINGS AND SPECIFICATIONS ARE THE PROPERTY OF EDAC INC. AND SHALL NOT BE REPRODUCED, OR COPIED OR USED AS THE BASIS FOR THE MANUFACTURE OR SALE OF APPARATUS WITHOUT WRITTEN PERMISSION. | SCALE:                            | NTS         | SHEET :          | 2 OF 3 |
|                                                             |                                                                                                                                                                                                  | DRAWING                           | NUMBER      |                  | ISSUE  |
| YOUR CONNECTION TO QUALITY & SERVICE                        |                                                                                                                                                                                                  | 3                                 | 42 Assembly |                  | 1      |