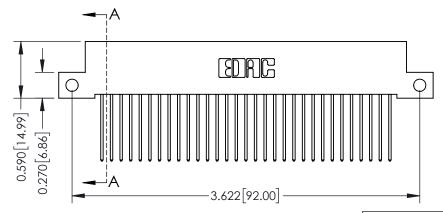

342 Assembly

THIS IS A C.A.D. GENERATED DRAWING DO NOT MAKE MANUAL REVISIONS TO MASTER. ISSUE NUMBER

ORIGINAL

1

| 342 / 392 Series Card Edge Connector<br>Contact Bend Detail |                                                                                                                                                                                                  | ACAD REFERENCE NO. 342 ENG MASTER |             |                  |        |
|-------------------------------------------------------------|--------------------------------------------------------------------------------------------------------------------------------------------------------------------------------------------------|-----------------------------------|-------------|------------------|--------|
|                                                             |                                                                                                                                                                                                  | DRAWN:                            | J.LEE       | DATE: OCT. 06/09 |        |
|                                                             |                                                                                                                                                                                                  | CHECKED:                          |             | DATE:            |        |
| TORONTO, ONTARIO                                            | THESE DRAWINGS AND SPECIFICATIONS ARE THE PROPERTY OF EDAC INC. AND SHALL NOT BE REPRODUCED, OR COPIED OR USED AS THE BASIS FOR THE MANUFACTURE OR SALE OF APPARATUS WITHOUT WRITTEN PERMISSION. | SCALE:                            | NTS         | SHEET :          | 2 OF 3 |
|                                                             |                                                                                                                                                                                                  | DRAWING                           | NUMBER      |                  | ISSUE  |
| YOUR CONNECTION TO QUALITY & SERVICE                        |                                                                                                                                                                                                  | 3                                 | 42 Assembly |                  | 1      |