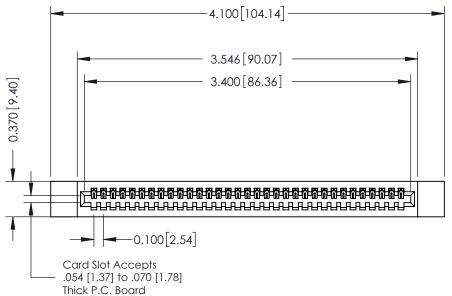

342 / 392 Card Edge Connector Part Number: 342-033-521-112

| ACAD REFERENCE NO. 342 ENG MASTER |                  |  |  |  |  |
|-----------------------------------|------------------|--|--|--|--|
| DRAWN: J.LEE                      | DATE: OCT. 06/09 |  |  |  |  |
| CHECKED:                          | DATE:            |  |  |  |  |
| SCALE: NTS                        | SHEET 1 OF 3     |  |  |  |  |
| DRAWING NUMBER                    | ISSUE            |  |  |  |  |