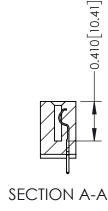

## **Contact Detail**

521-P.C. Tail .025 Sq.(0.64 Sq.) - Tail LG=.160(4.06) .100 [2.54] Contact Spacing x .200 [5.08] Row Spacing

**See Accompanying Pages for:** 

- **Contact Bend Details**
- **Mounting Options**