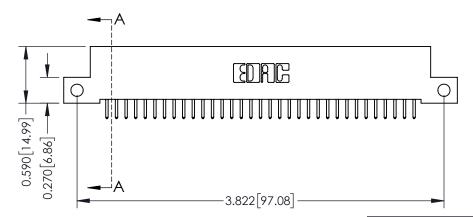

## **Mounting Option** 12-.128 (3.25) Dia. Side Mounting Holes 0.370 [9.40]

## **Contact Detail**

521-P.C. Tail .025 Sq.(0.64 Sq.) - Tail LG=.160(4.06) .100 [2.54] Contact Spacing x .200 [5.08] Row Spacing









**See Accompanying Pages for:** 

- **Contact Bend Details**
- **Mounting Options**

342 / 392 Card Edge Connector Part Number: 342-033-521-112



| ACAD REFERENCE NO. 342 ENG MASTER |                  |  |  |  |  |
|-----------------------------------|------------------|--|--|--|--|
| DRAWN: J.LEE                      | DATE: OCT. 06/09 |  |  |  |  |
| CHECKED:                          | DATE:            |  |  |  |  |
| SCALE: NTS                        | SHEET 1 OF 3     |  |  |  |  |
| DRAWING NUMBER                    | ISSUE            |  |  |  |  |

342 Assembly

THIS IS A C.A.D. GENERATED DRAWING DO NOT MAKE MANUAL REVISIONS TO MASTER. ISSUE NUMBER

ORIGINAL

1



| 342 / 392 Series Card Edge Connector<br>Contact Bend Detail |