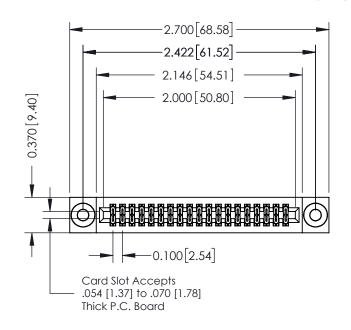

## **See Accompanying Pages for:**

- **Contact Bend Details**
- **Mounting Options**

342 / 392 Card Edge Connector Part Number: 342-038-523-203

|   | ACAD REFERENCE NO | 342 ENG MASTER   |  |  |  |
|---|-------------------|------------------|--|--|--|
|   | DRAWN: J.LEE      | DATE: OCT. 06/09 |  |  |  |
|   | CHECKED:          | DATE:            |  |  |  |
|   | SCALE: NTS        | SHEET 1 OF 3     |  |  |  |
| 0 | DRAWING NUMBER    | ISSUE            |  |  |  |