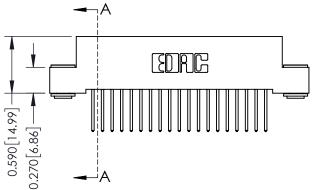

**Mounting Option** 

03-.116 (2.95) I.D. Floating Eyelets

**Contact Detail** 

523-P.C. Tail .025 Sq.(0.64 Sq.) - Tail LG=.400(10.16) .100 [2.54] Contact Spacing x .200 [5.08] Row Spacing





## 0.410[10.41] SECTION A-A

## **See Accompanying Pages for:**

- **Contact Bend Details**
- **Mounting Options**

342 / 392 Card Edge Connector Part Number: 342-038-523-203



|   | ACAD REFERENCE NO | 342 ENG MASTER   |  |  |  |
|---|-------------------|------------------|--|--|--|
|   | DRAWN: J.LEE      | DATE: OCT. 06/09 |  |  |  |
|   | CHECKED:          | DATE:            |  |  |  |
|   | SCALE: NTS        | SHEET 1 OF 3     |  |  |  |
| 0 | DRAWING NUMBER    | ISSUE            |  |  |  |

342 Assembly

THIS IS A C.A.D. GENERATED DRAWING DO NOT MAKE MANUAL REVISIONS TO MASTER. ISSUE NUMBER

ORIGINAL

1



| 342 / 392 Series Card Edge           | ACAD REFERENCE NO. 342 ENG MASTER