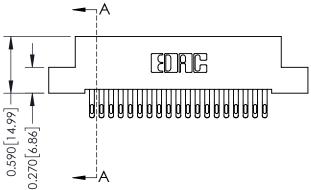

## **Mounting Option**

04-.156 (3.96) Dia. Mounting Holes

## **Contact Detail**

555-Extender Board Bend (Code 500 Contacts) .100 [2.54] Contact Spacing x .200 [5.08] Row Spacing





## 0.410[10.41] SECTION A-A

## **See Accompanying Pages for:**

- **Contact Bend Details**
- **Mounting Options**

342 / 392 Card Edge Connector Part Number: 342-038-555-204

YOUR CONNECTION TO QUALITY & SERVICE

342 ENG MASTER J.LEE DATE: OCT. 06/09 SHEET 1 OF 3

342 Assembly

THIS IS A C.A.D. GENERATED DRAWING DO NOT MAKE MANUAL REVISIONS TO MASTER. ISSUE NUMBER

ORIGINAL

1



| 342 / 392 Series Card Edge Connector<br>Contact Bend Detail |                                                                                                                                                                                                  | ACAD REFERENCE NO. 342 ENG MASTER |             |                  |        |
|-------------------------------------------------------------|--------------