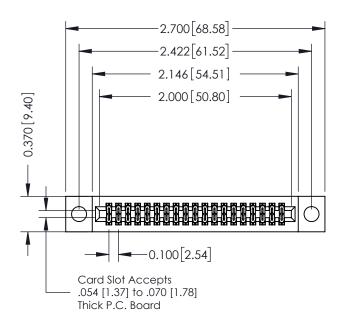

## **See Accompanying Pages for:**

- **Contact Bend Details**
- **Mounting Options**

342 / 392 Card Edge Connector Part Number: 342-038-555-204

YOUR CONNECTION TO QUALITY & SERVICE

342 ENG MASTER J.LEE DATE: OCT. 06/09 SHEET 1 OF 3