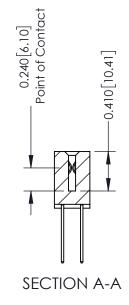

## **Contact Detail**

540-Wire Wrap .025 Sq.(0.64 Sq.) - Tail LG=.570(14.48) .100 [2.54] Contact Spacing x .200 [5.08] Row Spacing

342 / 392 Card Edge Connector Part Number: 342-050-540-212

YOUR CONNECTION TO QUALITY & SERVICE

## **See Accompanying Pages for:**

- **Contact Bend Details**
- **Mounting Options**

THIS IS A C.A.D. GENERATED DRAWING DO NOT MAKE MANUAL REVISIONS TO MASTER. ISSUE NUMBER

ORIGINAL

1

| 342 / 392 Series Card Edge Connector<br>Contact Bend Detail |                                                                                                                                                                                                  | ACAD REFERENCE NO. 342 ENG MASTER |             |                  |        |
|-------------------------------------------------------------|--------------------------------------------------------------------------------------------------------------------------------------------------------------------------------------------------|-----------------------------------|-------------|------------------|--------|
|                                                             |                                                                                                                                                                                                  | DRAWN:                            | J.LEE       | DATE: OCT. 06/09 |        |
|                                                             |                                                                                                                                                                                                  | CHECKED:                          |             | DATE:            |        |
| TORONTO, ONTARIO                                            | THESE DRAWINGS AND SPECIFICATIONS ARE THE PROPERTY OF EDAC INC. AND SHALL NOT BE REPRODUCED, OR COPIED OR USED AS THE BASIS FOR THE MANUFACTURE OR SALE OF APPARATUS WITHOUT WRITTEN PERMISSION. | SCALE:                            | NTS         | SHEET :          | 2 OF 3 |
|                                                             |                                                                                                                                                                                                  | DRAWING                           | NUMBER      |                  | ISSUE  |
| YOUR CONNECTION TO QUALITY & SERVICE                        |                                                                                                                                                                                                  | 3                                 | 42 Assembly |                  | 1      |