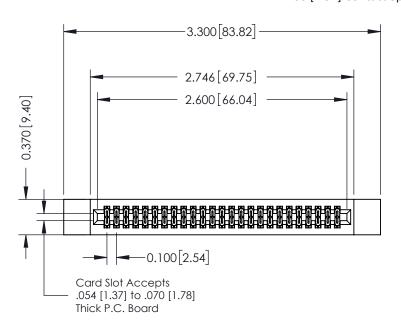

**Mounting Option** 

12-.128 (3.25) Dia. Side Mounting Holes

## **Contact Detail**

540-Wire Wrap .025 Sq.(0.64 Sq.) - Tail LG=.570(14.48) .100 [2.54] Contact Spacing x .200 [5.08] Row Spacing







342 / 392 Card Edge Connector Part Number: 342-050-540-212

YOUR CONNECTION TO QUALITY & SERVICE

SHEET 1 OF 3 342 Assembly

J.LEE

342 ENG MASTER

DATE: OCT. 06/09

## **See Accompanying Pages for:**

- **Contact Bend Details**
- **Mounting Options**

THIS IS A C.A.D. GENERATED DRAWING DO NOT MAKE MANUAL REVISIONS TO MASTER. ISSUE NUMBER

ORIGINAL

1



| 342 / 392 Series Card Edge Connector<br>Contact Bend Detail |                                                                                                                                                                                                  | ACAD REFERENCE NO. 342 ENG MASTER |             |                  |        |
|-------------------------------------------------------------|-------------------------------------