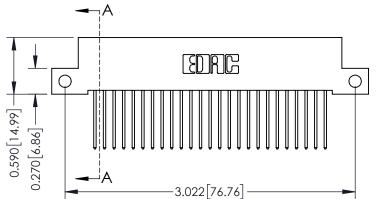

**Mounting Option** 

12-.128 (3.25) Dia. Side Mounting Holes

SHEET 1 OF 3 342 Assembly

J.LEE

342 ENG MASTER

DATE: OCT. 06/09