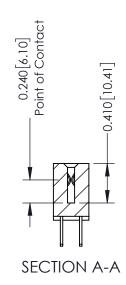

**Mounting Option** 02-.128 (3.25) Wide Mounting Slots **Contact Detail** 

500-Wire Hole .050x.025(1.27x0.64) - Tail LG=.270(6.86) .100 [2.54] Contact Spacing x .200 [5.08] Row Spacing

342 Assembly

THIS IS A C.A.D. GENERATED DRAWING DO NOT MAKE MANUAL REVISIONS TO MASTER. ISSUE NUMBER

ORIGINAL

1

| 342 / 392 Series Card Edge Connector<br>Contact Bend Detail |                                                                                                                                                                                                  | ACAD REFERENCE NO. 342 ENG MASTER |             |                  |        |
|-------------------------------------------------------------|--------------------------------------------------------------------------------------------------------------------------------------------------------------------------------------------------|-----------------------------------|-------------|------------------|--------|
|                                                             |                                                                                                                                                                                                  | DRAWN:                            | J.LEE       | DATE: OCT. 06/09 |        |
|                                                             |                                                                                                                                                                                                  | CHECKED:                          |             | DATE:            |        |
| TORONTO, ONTARIO                                            | THESE DRAWINGS AND SPECIFICATIONS ARE THE PROPERTY OF EDAC INC. AND SHALL NOT BE REPRODUCED, OR COPIED OR USED AS THE BASIS FOR THE MANUFACTURE OR SALE OF APPARATUS WITHOUT WRITTEN PERMISSION. | SCALE:                            | NTS         | SHEET :          | 2 OF 3 |
|                                                             |                                                                                                                                                                                                  | DRAWING                           | NUMBER      |                  | ISSUE  |
| YOUR CONNECTION TO QUALITY & SERVICE                        |                                                                                                                                                                                                  | 3                                 | 42 Assembly |                  | 1      |