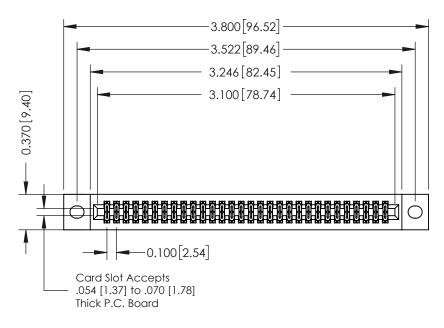

## **See Accompanying Pages for:**

- **Contact Bend Details**
- **Mounting Options**

342 / 392 Card Edge Connector Part Number: 342-060-500-202

YOUR CONNECTION TO QUALITY & SERVICE

CANADA

342 ENG MASTER J.LEE DATE: OCT. 06/09 SHEET 1 OF 3

342 Assembly

THIS IS A C.A.D. GENERATED DRAWING DO NOT MAKE MANUAL REVISIONS TO MASTER. ISSUE NUMBER

ORIGINAL

1

| 342 / 392 Series Card Edge Connector<br>Contact Bend Detail |                                                                                                                                                                                                  | ACAD REFERENCE NO. 342 ENG MASTER |             |                  |        |
|-------------------------------------------------------------|--------------------------------------------------------------------------------------------------------------------------------------------------------------------------------------------------|-----------------------------------|-------------|------------------|--------|
|                                                             |                                                                                                                                                                                                  | DRAWN:                            | J.LEE       | DATE: OCT. 06/09 |        |
|                                                             |                                                                                                                                                                                                  | CHECKED:                          |             | DATE:            |        |
| TORONTO, ONTARIO                                            | THESE DRAWINGS AND SPECIFICATIONS ARE THE PROPERTY OF EDAC INC. AND SHALL NOT BE REPRODUCED, OR COPIED OR USED AS THE BASIS FOR THE MANUFACTURE OR SALE OF APPARATUS WITHOUT WRITTEN PERMISSION. | SCALE:                            | NTS         | SHEET :          | 2 OF 3 |
|                                                             |                                                                                                                                                                                                  | DRAWING                           | NUMBER      |                  | ISSUE  |
| YOUR CONNECTION TO QUALITY & SERVICE                        |                                                                                                                                                                                                  | 3                                 | 42 Assembly |                  | 1      |