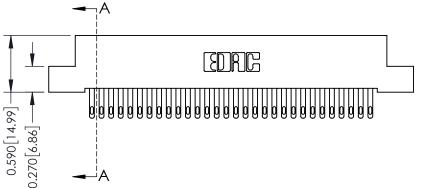

342 Assembly

THIS IS A C.A.D. GENERATED DRAWING DO NOT MAKE MANUAL REVISIONS TO MASTER. ISSUE NUMBER

ORIGINAL

1

| 342 / 392 Series Card Edge Connector<br>Contact Bend Detail |                                                                                                                                                                                                  | ACAD REFERENCE NO. 342 ENG MASTER |             |                  |        |
|-------------------------------------------------------------|--------------------------------------------------------------------------------------------------------------------------------------------------------------------------------------------------|-----------------------------------|-------------|------------------|--------|
|                                                             |                                                                                                                                                                                                  | DRAWN:                            | J.LEE       | DATE: OCT. 06/09 |        |
|                                                             |                                                                                                                                                                                                  | CHECKED:                          |             | DATE:            |        |
| TORONTO, ONTARIO                                            | THESE DRAWINGS AND SPECIFICATIONS ARE THE PROPERTY OF EDAC INC. AND SHALL NOT BE REPRODUCED, OR COPIED OR USED AS THE BASIS FOR THE MANUFACTURE OR SALE OF APPARATUS WITHOUT WRITTEN PERMISSION. | SCALE:                            | NTS         | SHEET :          | 2 OF 3 |
|                                                             |                                                                                                                                                                                                  | DRAWING                           | NUMBER      |                  | ISSUE  |
| YOUR CONNECTION TO QUALITY & SERVICE                        |                                                                                                                                                                                                  | 3                                 | 42 Assembly |                  | 1      |